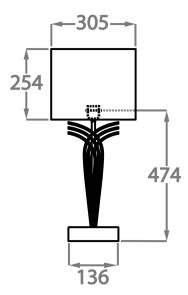

## One Size Only

TL209,

Height: 47.4 cm (18.66") Width: 13.6 cm (5.35") Depth: 12 cm (4.72") Bulbs: 1 E27 Cable Exit: Bottom

Dimensions are measured from the base of the lamp to the middle of the bulb holder and are excluding shade.

Overall height with a 12" oval shade 69CM

Shades are also available in Customer Own Material (COM)