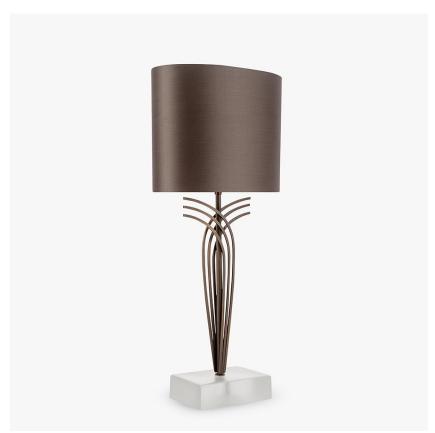

# **Brandt Lamp**

#### **MOONLIGHT COLLECTION**

The Brandt series throws us back into the Art Deco era with a sleek and confident design inspired by one of the most accomplished metalsmiths of the time, Edgar Brandt. The sweeping lines of the original motif are made current by simplification, creating this impressive and highly adaptable design, which gleams as the light falls upon its surface. The table lamp and floor lamp in this series are made with a solid glass base, in your choice of a statement Gloss Black or soft, ethereal Satin which echoes the celestial look which runs throughout the Moonlight collection.

## One Size Only

TL209,

Height: 47.4 cm (18.66") Width: 13.6 cm (5.35") Depth: 12 cm (4.72") Bulbs: 1 E27 Cable Exit: Bottom

Dimensions are measured from the base of the lamp to the middle of the bulb holder and are excluding shade.