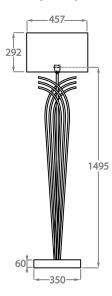

## One Size Only

FL209,

Height: 149.5 cm (58.86") Diameter: 35 cm (13.78") Bulbs: 1 × 60w E27 Net Weight: 8 kg / 18 lb

Dimensions are measured from the base of the lamp to the middle of the bulb holder and are excluding shade Shades can also be made with Customer Own Material (COM)

Overall height with an 18" oval shade is 175.5cm