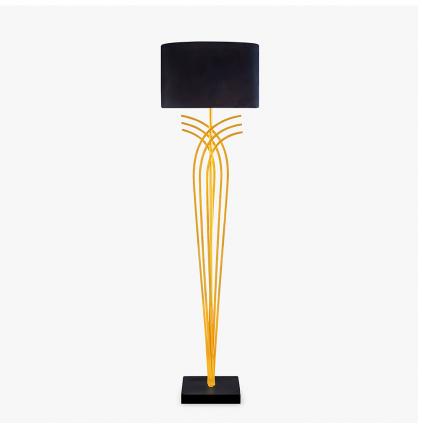

# **Brandt Floor Lamp**

#### FL209

Collection Name MOONLIGHT COLLECTION

The Brandt series throws us back into the Art Deco era with a sleek and confident design inspired by one of the most accomplished metalsmiths of the time, Edgar Brandt. The sweeping lines of the original motif are made current by simplification, creating this impressive and highly adaptable design, which gleams as the light falls upon its surface. The table lamp and floor lamp in this series are made with a solid glass base, in your choice of a statement Gloss Black or soft, ethereal Satin which echoes the celestial look which runs throughout the Moonlight collection.

FL209 in Brushed Gold with an 18" Oval Shade in James Hare Midnight 8308/03 Velvet

## One Size Only

FL209,

Height: 149.5 cm (58.86") Diameter: 35 cm (13.78") Bulbs: 1 × 60w E27 Net Weight: 8 kg / 18 lb

Dimensions are measured from the base of the lamp to the middle of the bulb holder and are excluding shade Shades can also be made with Customer Own Material (COM)

Overall height with an 18" oval shade is 175.5cm