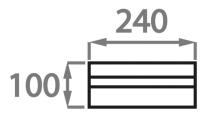

# Size One

BOX-5,

Height: 10 cm (3.94") Width: 24 cm (9.45") Depth: 10 cm (3.94")