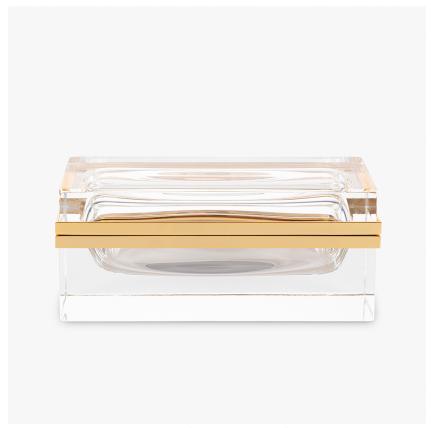

# Marquise

# BOX-5

Collection Name

Marquise in Clear and Polished Gold

# Size One

BOX-5,

Height: 10 cm (3.94") Width: 24 cm (9.45") Depth: 10 cm (3.94")