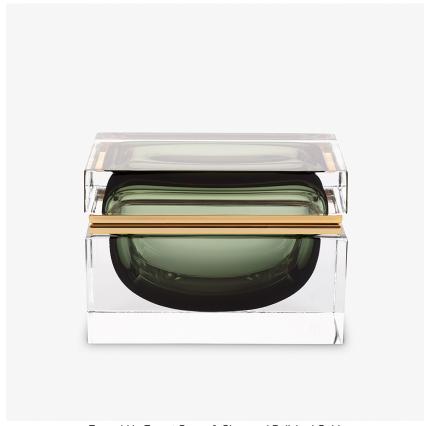

# **Emerald**

# BOX-4

Collection Name

# **CARBON COLLECTION**

Taking inspiration from various diamond gemstone cuts, our new range of ornamental boxes make the perfect accessory to the world's most beautiful homes. From console tables to chest of drawers and coffee tables, these luxurious boxes easily become the centerpiece of any room. Available in our core range of Beverly Hills collection colours, each box is hand-crafted from heavy layers of Murano glass by our trusted glass masters.

Emerald in Forest Green & Clear and Polished Gold

# Size One

BOX-4,

Height: 12 cm (4.72") Width: 18 cm (7.09") Depth: 11 cm (4.33")