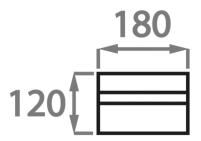

# Size One

BOX-4,

Height: 12 cm (4.72") Width: 18 cm (7.09") Depth: 11 cm (4.33")