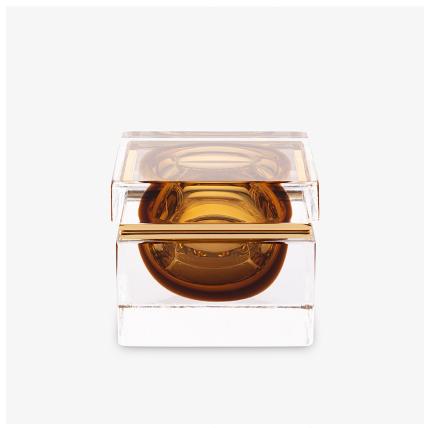

## **Princess**

## BOX-3

Collection Name

Princess in Tobacco & Clear and Polished Gold