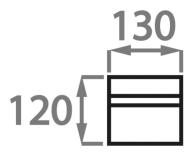

## Size One

BOX-3,

Height: 12 cm (4.72") Width: 13 cm (5.12") Depth: 13 cm (5.12")