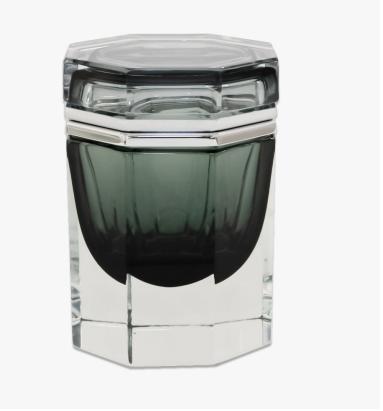

## **Briolette**

## BOX-2

Collection Name

## **CARBON COLLECTION**

Taking inspiration from various diamond gemstone cuts, our new range of ornamental boxes make the perfect accessory to the world's most beautiful homes. From console tables to chest of drawers and coffee tables, these luxurious boxes easily become the centerpiece of any room. Available in our core range of Beverly Hills collection colours, each box is hand-crafted from heavy layers of Murano glass by our trusted glass masters.

Briolette in Petrol Blue & Clear and Chrome