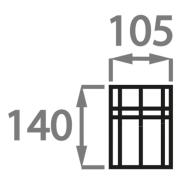

## Size One

BOX-2,

Height: 14 cm (5.51") Width: 10.5 cm (4.13") Depth: 10.5 cm (4.13")