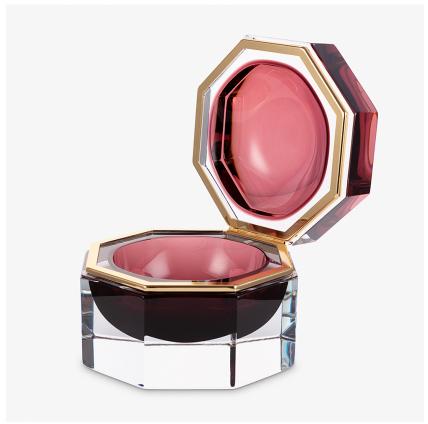

## **Asscher**

#### BOX-1

Collection Name

#### **CARBON COLLECTION**

Taking inspiration from various diamond gemstone cuts, our new range of ornamental boxes make the perfect accessory to the world's most beautiful homes. From console tables to chest of drawers and coffee tables, these luxurious boxes easily become the centerpiece of any room. Available in our core range of Beverly Hills collection colours, each box is hand-crafted from heavy layers of Murano glass by our trusted glass masters.

Asscher in Amethyst & Clear and Polished Gold