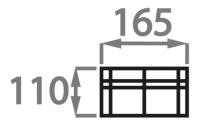

## Size One

BOX-1,

Height: 11 cm (4.33") Width: 16.5 cm (6.5") Depth: 16.5 cm (6.5")