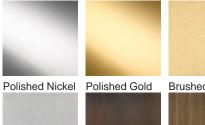

#### Available Finishes

#### Metal Finish

Brushed Nickel Bronze

Antique **Brushed Brass** 