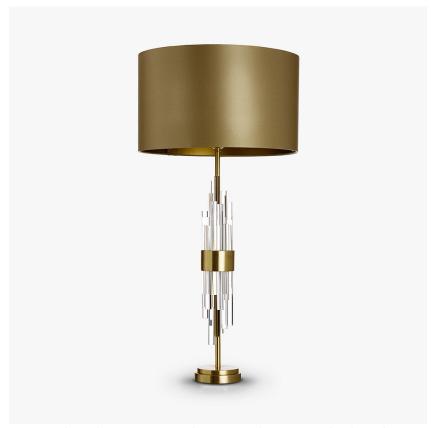

#### **MAYFAIR COLLECTION**

A very contemporary table lamp with a ring of solid, clear Lucite rods in random sizes and a central brass band in a variety of finishes. Elegant, modern and understated.

Required modifications for use on yachts - lacquer applied to all metal components with the cable exit through bottom of the base.

# Compatible with

Yacht Club

TL122-SM in Clear and Polished Gold with 15" Short Drum in Silk Crepe Satin 1806W-310 Timber Wolf