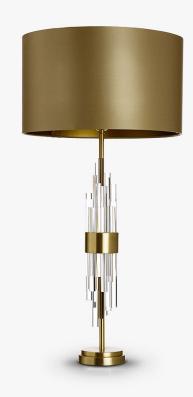

## TL122-SM

Collection Name MAYFAIR COLLECTION

A very contemporary table lamp with a ring of solid, clear Lucite rods in random sizes and a central brass band in a variety of finishes. Elegant, modern and understated.

#### Compatible with

TL122-SM in Clear and Polished Gold with 15" Short Drum in Silk Crepe Satin 1806W-310 Timber Wolf

#### Silk Flex

Cream

Black

Silver

Small TL122-SM, Height: 56 cm (22.05") Diameter: 12 cm (4.72") Bulbs: 1 × 40W E27 Cable Exit: Bottom Large TL122-LA, Height: 57 cm (22.44") Diameter: 12 cm (4.72") Bulbs: 1 × 40W E27 Cable Exit: Bottom