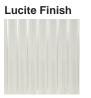

# **BELLA FIGURA**

# **Bond Street Small Lamp**

## TL122-SM

Collection Name MAYFAIR COLLECTION

A very contemporary table lamp with a ring of solid, clear Lucite rods in random sizes and a central brass band in a variety of finishes. Elegant, modern and understated.

### **Test Certification**

IEC (International Electrotechnical Commission) test certificates available - will incur a surcharge UL (Underwriters Laboratories) test certificates available for the USA - will incur a surcharge Suitable for Yachts - Rod and bolting available for use on yachts

#### Compatible with





TL122-SM in Clear and Polished Gold with 15" Short Drum in Silk Crepe Satin 1806W-310 Timber Wolf

# Available Finishes



**Clear Lucite Rods** 



Brushed Brass

## Recommended Shade(s) (OPTIONAL)



11" Tall Drum

#### Silk Flex



Cream



Black

Silver



Small TL122-SM, Height: 56 cm (22.05") Diameter: 12 cm (4.72") Bulbs: 1 × 40W E27 Cable Exit: Bottom Large TL122-LA, Height: 57 cm (22.44") Diameter: 12 cm (4.72") Bulbs: 1 × 40W E27 Cable Exit: Bottom

Dimensions are measured from the base of the lamp to the middle of the bulb holder and are excluding shade. Overall height with an 15" short drum shade 80cm - 31.5" or with a 14" drum shade 75cm - 29.5" Shades can also be made with Customer Own Material (COM)