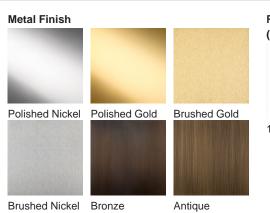

# **BELLA FIGURA**

# **Bond Street Small Lamp**

## TL122-SM

Collection Name MAYFAIR COLLECTION

A very contemporary table lamp with a ring of solid, clear Lucite rods in random sizes and a central brass band in a variety of finishes. Elegant, modern and understated.

### **Test Certification**

IEC (International Electrotechnical Commission) test certificates available - will incur a surcharge UL (Underwriters Laboratories) test certificates available for the USA - will incur a surcharge Suitable for Yachts - Rod and bolting available for use on yachts

#### Compatible with





TL122-SM in Clear and Polished Gold with 15" Short Drum in Silk Crepe Satin 1806W-310 Timber Wolf

# Available Finishes



**Clear Lucite Rods** 



Brushed Brass

## Recommended Shade(s) (OPTIONAL)



11" Tall Drum

#### Silk Flex



Cream



Black

Silver



Small TL122-SM, Height: 56 cm (22.05") Diameter: 12 cm (4.72") Bulbs: 1 × 40W E27 Cable Exit: Bottom Large TL122-LA, Height: 57 cm (22.44") Diameter: 12 cm (4.72") Bulbs: 1 × 40W E27 Cable Exit: Bottom

Dimensions are measured from the base of the lamp to the middle of the bulb holder and are excluding shade. Overall height with an 15" short drum shade 80cm - 31.5" or with a 14" drum shade 75cm - 29.5" Shades can also be made with Customer Own Material (COM)