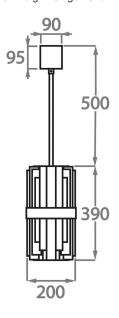

## Size One

CL122-PEN-20, Height: 39 cm (15.35")

Diameter: 20 cm (7.87")

Bulbs: 6 × 25w or 4w LED G9

Net Weight: 8 kg / 18 lb