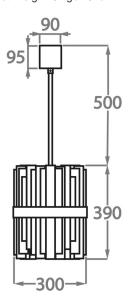

## Size Two

CL122-PEN-30, Height: 39 cm (15.35") Diameter: 30 cm (11.81") Bulbs: 8 × 25w or 4w LED G9 Net Weight: 8 kg / 13 lb

The dimensions of the supporting rod and ceiling rose are not included in the height measurements