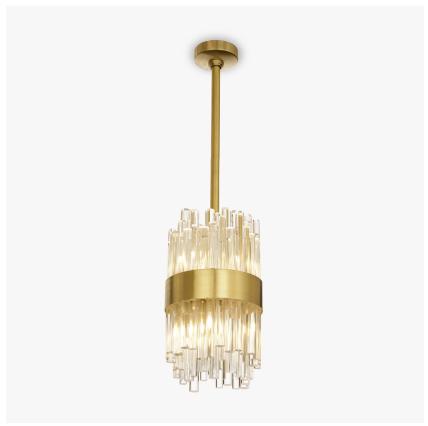

# **Bond Street Pendant**

## **MAYFAIR COLLECTION**

A beautiful new pendant version of our best selling Bond Street chandelier range. This pendant is both extremely elegant and versatile and is ideal for use in smaller rooms or in porches and hallways instead of a more traditional lantern. It can also be used over a breakfast bar, peninsula or central island - either singularly or in groups of two or more.

# Compatible with

CL122-PEN-20 in Clear Lucite and Brushed Gold

## Size One

CL122-PEN-20, Height: 39 cm (15.35")

Diameter: 20 cm (7.87")

Bulbs: 6 × 25w or 4w LED G9

Net Weight: 8 kg / 18 lb