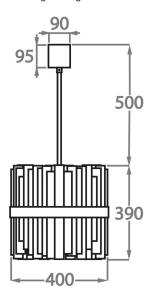

## Size Two

CL122-PEN-30, Height: 39 cm (15.35") Diameter: 30 cm (11.81") Bulbs: 8 × 25w or 4w LED G9 Net Weight: 8 kg / 13 lb

The dimensions of the supporting rod and ceiling rose are not included in the height measurements