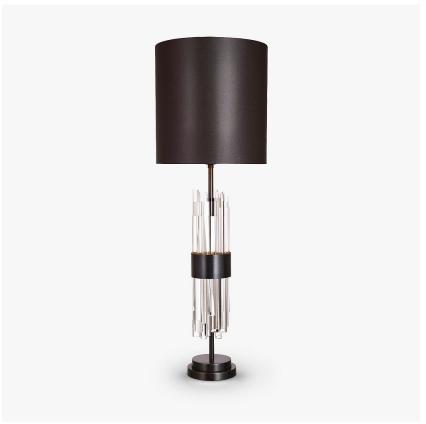

# **Bond Street Large Lamp**

# **MAYFAIR COLLECTION**

A very contemporary table lamp with a ring of solid, clear Lucite rods in random sizes and a central brass band in a variety of finishes. Elegant, modern and understated.

Required modifications for use on yachts - lacquer applied to all metal components with the cable exit through bottom of the base.

# Compatible with

Yacht Club

TL122-LA in Clear and Bronze with 11" Tall Drum in Crepe Satin 1806W-1021 New Platinum