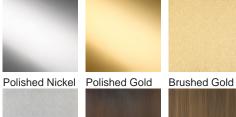

*

A very contemporary table lamp with a ring of solid, clear Lucite rods in random sizes and a central brass band in a variety of finishes. Elegant, modern and understated.

Required modifications for use on yachts - lacquer applied to all metal components with the cable exit through bottom of the base.

# **Test Certification**

IEC (International Electrotechnical Commission) test certificates available - will incur a surcharge UL (Underwriters Laboratories) test certificates available for the USA - will incur a surcharge Suitable for Yachts - Rod and bolting available for use on yachts

# Compatible with



Yacht Club



TL122-LA in Clear and Bronze with 11" Tall Drum in Crepe Satin 1806W-1021 New Platinum

### Available Finishes

# Lucite Finish



Clear Lucite Rods

### Metal Finish



Brushed Nickel Bronze

Antique **Brushed Brass** 

# Recommended Shade(s) (OPTIONAL)



11" Tall Drum

# Silk Flex







Black

Cream

Silver



Brown

#### **Available Sizes**

Small

TL122-SM,

Height: 56 cm (22.05") Diameter: 12 cm (4.72") Bulbs: 1 × 40W E27

Cable Exit: Bottom

Large

TL122-LA,

Height: 57 cm (22.44")
Diameter: 12 cm (4.72")
Bulbs: 1 x 40W E27
Cable Exit: Bottom

Dimensions are measured from the base of the lamp to the middle of the bulb holder and are excluding shade. Overall height with an 11" tall drum shade 80cm - 31.5" or with a 14" drum shade 75cm - 29.5" Shades can also be made with Customer Own Material (COM)