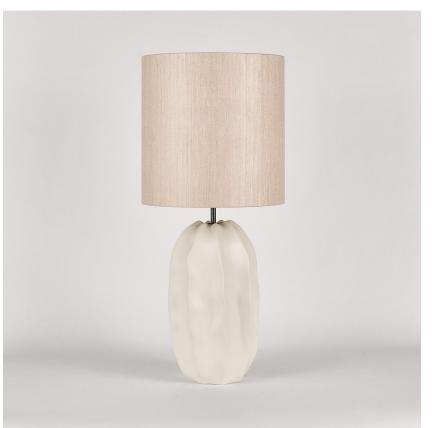

# **Bolide Lamp**

# TL822

**Collection Name VEGA COLLECTION** 

Aster's bigger brother, Bolide, is a model conceptionally based upon a giant meteor often seen as a fireball as it glides through the atmosphere like a missile. The core silhouette is decorated with rippling fins which offer subtle structure to an attractively organic form.

## Compatible with

Yacht Club

TL822 in Chalk and Bronze with 12" Tall Drum Shade in James Hare Vyne Silk Rose Quartz 31625/13

# Size One TL822, Height: 47.3 cm (18.62") Diameter: 22.5 cm (8.86") Bulbs: 1 × 40W E27 Cable Exit: Bottom

Dimensions are measured from the base of the lamp to the middle of the bulb holder and are excluding shade. Overall height with recommended 12" tall drum shade is 75.2cm - 29.6"