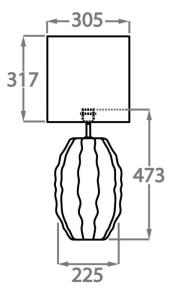

# Size One TL822, Height: 47.3 cm (18.62") Diameter: 22.5 cm (8.86") Bulbs: 1 × 40W E27 Cable Exit: Bottom

Dimensions are measured from the base of the lamp to the middle of the bulb holder and are excluding shade. Overall height with recommended 12" tall drum shade is 75.2cm - 29.6"