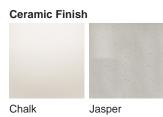

# Available Finishes

Neck and Bulb Holder

Brass

Recommended Shade(s) (OPTIONAL) 12" Tall Drum

Bronze

Old English **Polished Brass** 

Polished Nickel