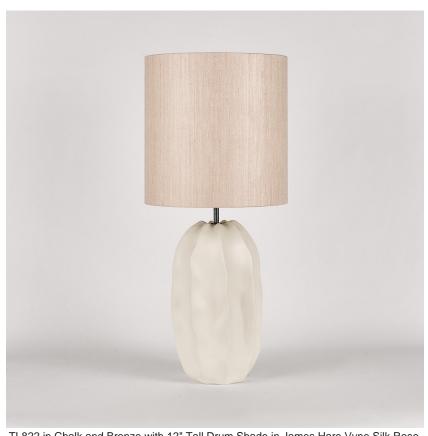

# **TL822**

Collection Name **VEGA COLLECTION** 

Aster's bigger brother, Bolide, is a model conceptionally based upon a giant meteor often seen as a fireball as it glides through the atmosphere like a missile. The core silhouette is decorated with rippling fins which offer subtle structure to an attractively organic form.

#### Compatible with

Yacht Club

TL822 in Chalk and Bronze with 12" Tall Drum Shade in James Hare Vyne Silk Rose Quartz 31625/13

# Size One

TL822,

Height: 47.3 cm (18.62")
Diameter: 22.5 cm (8.86")
Bulbs: 1 × 40W E27
Cable Exit: Bottom

Dimensions are measured from the base of the lamp to the middle of the bulb holder and are excluding shade. Overall height with recommended 12" tall drum shade is 75.2cm - 29.6"