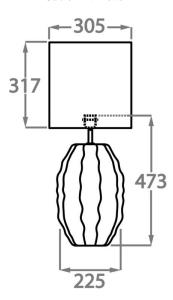

# Size One

TL822,

Height: 47.3 cm (18.62")
Diameter: 22.5 cm (8.86")
Bulbs: 1 × 40W E27
Cable Exit: Bottom

Dimensions are measured from the base of the lamp to the middle of the bulb holder and are excluding shade. Overall height with recommended 12" tall drum shade is 75.2cm - 29.6"