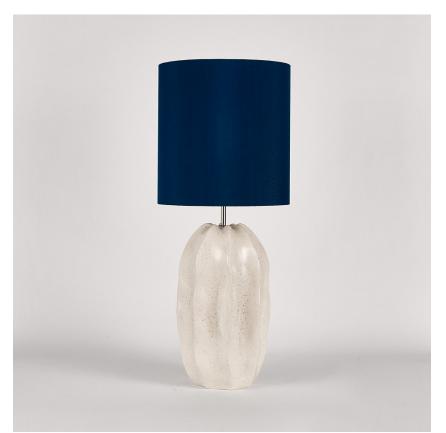

## TL822

**Collection Name VEGA COLLECTION** 

Aster's bigger brother, Bolide, is a model conceptionally based upon a giant meteor often seen as a fireball as it glides through the atmosphere like a missile. The core silhouette is decorated with rippling fins which offer subtle structure to an attractively organic form.

#### **Compatible with**

Yacht Club

TL822 in Jasper and Polished Nickel with 12" Tall Drum Shade in Bennett's Dupion Silk Nightingale 5018W/116

## Size One TL822, Height: 47.3 cm (18.62") Diameter: 22.5 cm (8.86") Bulbs: 1 × 40W E27 Cable Exit: Bottom

Dimensions are measured from the base of the lamp to the middle of the bulb holder and are excluding shade. Overall height with recommended 12" tall drum shade is 75.2cm - 29.6"