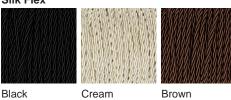

# **BELLA FIGURA**

## **Bolide Lamp**

## TL822

**Collection Name VEGA COLLECTION** 

Aster's bigger brother, Bolide, is a model conceptionally based upon a giant meteor often seen as a fireball as it glides through the atmosphere like a missile. The core silhouette is decorated with rippling fins which offer subtle structure to an attractively organic form.

#### **Compatible with**



Yacht Club



TL822 in Jasper and Polished Nickel with 12" Tall Drum Shade in Bennett's Dupion Silk Nightingale 5018W/116

## Available Finishes

### **Ceramic Finish**

| Chalk | Jasper |
|-------|--------|

Chalk

## Neck and Bulb Holder





Recommended Shade(s) (OPTIONAL) 12" Tall Drum

Bronze

Old English **Polished Brass** 

Brass



Polished Nickel

#### Silk Flex



Black

Brown



Silver

## Size One TL822, Height: 47.3 cm (18.62") Diameter: 22.5 cm (8.86") Bulbs: 1 × 40W E27 Cable Exit: Bottom



Dimensions are measured from the base of the lamp to the middle of the bulb holder and are excluding shade. Overall height with recommended 12" tall drum shade is 75.2cm - 29.6"