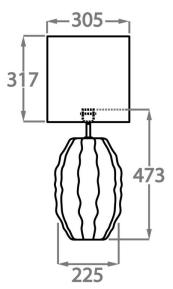

## Size One TL822, Height: 47.3 cm (18.62") Diameter: 22.5 cm (8.86") Bulbs: 1 × 40W E27 Cable Exit: Bottom

Dimensions are measured from the base of the lamp to the middle of the bulb holder and are excluding shade. Overall height with recommended 12" tall drum shade is 75.2cm - 29.6"