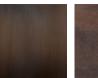

# **BELLA FIGURA**

## **Bolide Lamp**

## TL822

**Collection Name VEGA COLLECTION** 

Aster's bigger brother, Bolide, is a model conceptionally based upon a giant meteor often seen as a fireball as it glides through the atmosphere like a missile. The core silhouette is decorated with rippling fins which offer subtle structure to an attractively organic form.

#### **Compatible with**



Yacht Club



TL822 in Jasper and Polished Nickel with 12" Tall Drum Shade in Bennett's Dupion Silk Nightingale 5018W/116

## Available Finishes

### **Ceramic Finish**

| Chalk | Jasper |
|-------|--------|

Chalk

## Neck and Bulb Holder





Recommended Shade(s) (OPTIONAL) 12" Tall Drum

Bronze

Old English **Polished Brass** 

Brass



Polished Nickel

#### Silk Flex



Black

Brown



Silver

## Size One TL822, Height: 47.3 cm (18.62") Diameter: 22.5 cm (8.86") Bulbs: 1 × 40W E27 Cable Exit: Bottom



Dimensions are measured from the base of the lamp to the middle of the bulb holder and are excluding shade. Overall height with recommended 12" tall drum shade is 75.2cm - 29.6"