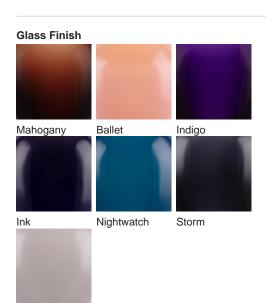

# **BELLA FIGURA**

# **Bodice Lamp**

#### **TL663**

Collection Name
MOONLIGHT COLLECTION

The Bodice table lamp is the English Rose of this latest collection; a feminine personality composed of elegance and beauty with an unmistakably graceful demeanour. This table lamp is comprised of a mouth blown body of glass and a solid, spun brass neck, both deftly crafted in the south of England. Finish note: This lamp finish is translucent; as these lamps are handmade by our artisans in England, they may vary from piece to piece in dimension and appearance.



TL663 in Mahogany and Antique Brass with a 12" Oval Shade in James Hare in 38000/118 Snakeskin

### **Available Finishes**

Raincloud







## Silk Flex





Brown



Black

DIACK

Cream

Silver

#### One size only

TL663,

Height: 36.5 cm (14.37")

Diameter: 16 cm (6.3")

Bulbs: 1 x 40W E27

Net Weight: 9 kg / 20 lb Cable Exit: Top



Dimensions are measured from the base of the lamp to the middle of the bulb holder and are excluding shade. The overall height with a 12" oval shade is 57cm

Finish note: As these glass lamps are handmade by our artisans in England, they may vary slightly from piece to piece in dimension and appearance