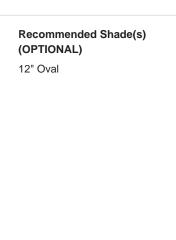

TL663 in Mahogany and Antique Brass with a 12" Oval Shade in James Hare in 38000/118 Snakeskin

#### One size only

TL663,

Height: 36.5 cm (14.37")

Diameter: 16 cm (6.3")

Bulbs: 1 x 40W E27

Net Weight: 9 kg / 20 lb Cable Exit: Top

Dimensions are measured from the base of the lamp to the middle of the bulb holder and are excluding shade. The overall height with a 12" oval shade is 57cm