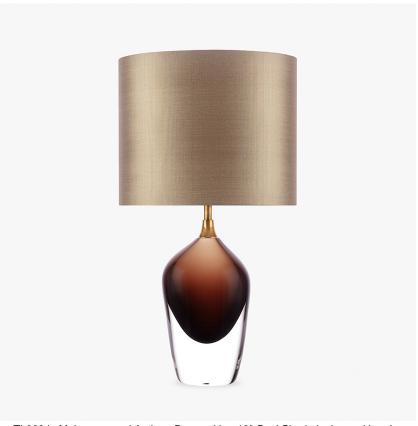

TL663 in Mahogany and Antique Brass with a 12" Oval Shade in James Hare in 38000/118 Snakeskin