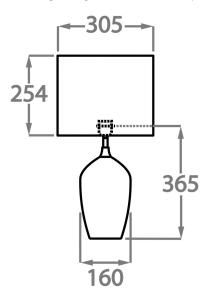

#### One size only

TL663,

Height: 36.5 cm (14.37")

Diameter: 16 cm (6.3")

Bulbs: 1 x 40W E27

Net Weight: 9 kg / 20 lb Cable Exit: Top

Dimensions are measured from the base of the lamp to the middle of the bulb holder and are excluding shade. The overall height with a 12" oval shade is 57cm