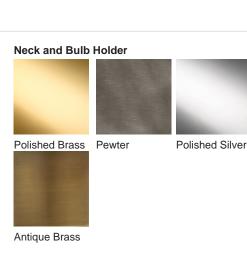

TL663 in Mahogany and Antique Brass with a 12" Oval Shade in James Hare in 38000/118 Snakeskin