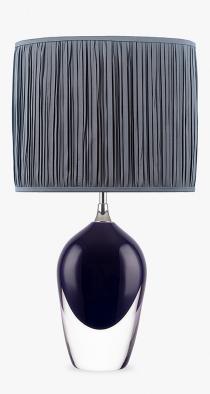

## TL663

Collection Name
MOONLIGHT COLLECTION

The Bodice table lamp is the English Rose of this latest collection; a feminine personality composed of elegance and beauty with an unmistakably graceful demeanour. This table lamp is comprised of a mouth blown body of glass and a solid, spun brass neck, both deftly crafted in the south of England.Finish note: This lamp finish is opaque; as these lamps are handmade by our artisans in England, they may vary from piece to piece in dimension and appearance.

TL663 in Ink Glass and Polished Nickel with a 12" Oval Shade in James Hare \$38000/64\$