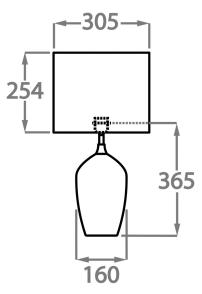

### One size only TL663, Height: 36.5 cm (14.37") Diameter: 16 cm (6.3") Bulbs: 1 × 40W E27 Net Weight: 9 kg / 20 lb Cable Exit: Top

Dimensions are measured from the base of the lamp to the middle of the bulb holder and are excluding shade