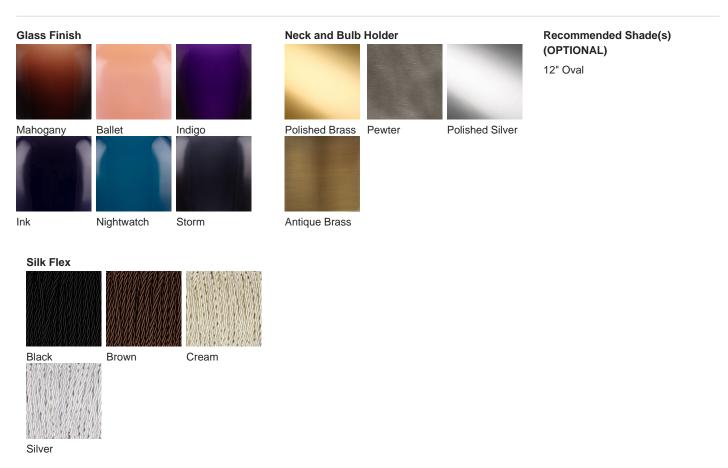

# **BELLA FIGURA**

# **Bodice Lamp**

## TL663

Collection Name
MOONLIGHT COLLECTION

The Bodice table lamp is the English Rose of this latest collection; a feminine personality composed of elegance and beauty with an unmistakably graceful demeanour. This table lamp is comprised of a mouth blown body of glass and a solid, spun brass neck, both deftly crafted in the south of England.Finish note: This lamp finish is opaque; as these lamps are handmade by our artisans in England, they may vary from piece to piece in dimension and appearance.



TL663 in Ink Glass and Polished Nickel with a 12" Oval Shade in James Hare \$38000/64\$

#### Available Finishes



### One size only TL663, Height: 36.5 cm (14.37") Diameter: 16 cm (6.3") Bulbs: 1 × 40W E27 Net Weight: 9 kg / 20 lb Cable Exit: Top



Dimensions are measured from the base of the lamp to the middle of the bulb holder and are excluding shade

Finish note: As these glass lamps are handmade by our artisans in England, they may vary slightly from piece to piece in dimension and appearance