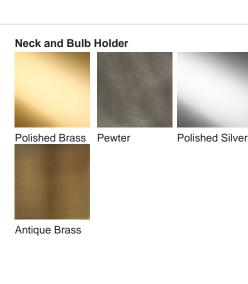

#### **TL663**

Collection Name
MOONLIGHT COLLECTION

The Bodice table lamp is the English Rose of this latest collection; a feminine personality composed of elegance and beauty with an unmistakably graceful demeanour. This table lamp is comprised of a mouth blown body of glass and a solid, spun brass neck, both deftly crafted in the south of England. Finish note: This lamp finish is opaque; as these lamps are handmade by our artisans in England, they may vary from piece to piece in dimension and appearance.