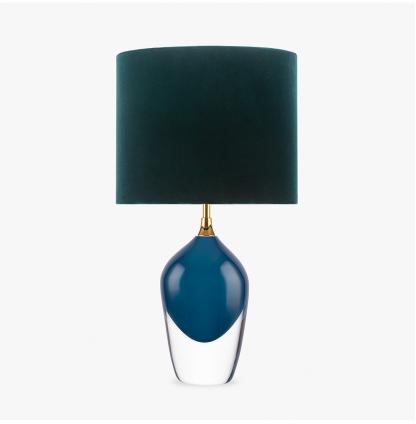

TL663 in Nightwatch and Polished Brass with a 12" Oval Shade in James Hare 8308/02