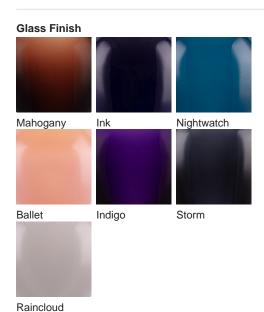

# **BELLA FIGURA**

# **Bodice Lamp**

#### **TL663**

Collection Name
MOONLIGHT COLLECTION

The Bodice table lamp is the English Rose of this latest collection; a feminine personality composed of elegance and beauty with an unmistakably graceful demeanour. This table lamp is comprised of a mouth blown body of glass and a solid, spun brass neck, both deftly crafted in the south of England. Finish note: This lamp finish is opaque; as these lamps are handmade by our artisans in England, they may vary from piece to piece in dimension and appearance.



TL663 in Nightwatch and Polished Brass with a 12" Oval Shade in James Hare 8308/02

### **Available Finishes**





Recommended Shade(s) (OPTIONAL) 12" Oval

## Silk Flex





Brown



Black

DIACK

Cream

Silver

#### One size only

TL663,

Height: 36.5 cm (14.37") Diameter: 16 cm (6.3") Depth: 12 cm (4.72") Bulbs: 1 x 40W E27

Net Weight: 9 kg / 20 lb Cable Exit: Top



Dimensions are measured from the base of the lamp to the middle of the bulb holder and are excluding shade. The overall height with a 12" oval shade is 57cm

Finish note: As these glass lamps are handmade by our artisans in England, they may vary slightly from piece to piece in dimension and appearance