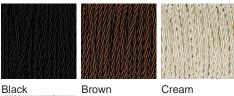

# **BELLA FIGURA**

## **Bodice Lamp**

#### TL663

Collection Name MOONLIGHT COLLECTION

The Bodice table lamp is the English Rose of this latest collection; a feminine personality composed of elegance and beauty with an unmistakably graceful demeanour. This table lamp is comprised of a mouth blown body of glass and a solid, spun brass neck, both deftly crafted in the south of England.Finish note: This lamp finish is opaque; as these lamps are handmade by our artisans in England, they may vary from piece to piece in dimension and appearance.



TL663 in Raincloud and Polished Nickel with a 12" Oval Shade in James Hare Aquila Moondust 31606/01

#### Available Finishes



Indigo

#### Silk Flex



Black

Cream



Silver

### One size only TL663,

Height: 36.5 cm (14.37") Diameter: 16 cm (6.3") Depth: 12 cm (4.72") Bulbs: 1 × 40W E27 Net Weight: 9 kg / 20 lb Cable Exit: Top



Dimensions are measured from the base of the lamp to the middle of the bulb holder and are excluding shade The overall height with a 12" oval shade is 57cm

Finish note: As these glass lamps are handmade by our artisans in England, they may vary slightly from piece to piece in dimension and appearance