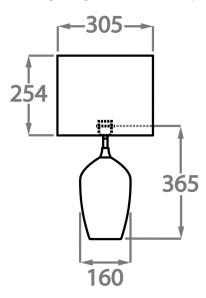

### One size only TL663,

Height: 36.5 cm (14.37") Diameter: 16 cm (6.3") Depth: 12 cm (4.72") Bulbs: 1 × 40W E27 Net Weight: 9 kg / 20 lb Cable Exit: Top

Dimensions are measured from the base of the lamp to the middle of the bulb holder and are excluding shade The overall height with a 12" oval shade is 57cm