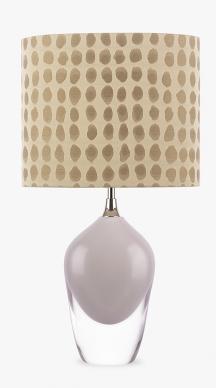

#### TL663

Collection Name MOONLIGHT COLLECTION

The Bodice table lamp is the English Rose of this latest collection; a feminine personality composed of elegance and beauty with an unmistakably graceful demeanour. This table lamp is comprised of a mouth blown body of glass and a solid, spun brass neck, both deftly crafted in the south of England.Finish note: This lamp finish is opaque; as these lamps are handmade by our artisans in England, they may vary from piece to piece in dimension and appearance.

TL663 in Raincloud and Polished Nickel with a 12" Oval Shade in James Hare Aquila Moondust 31606/01