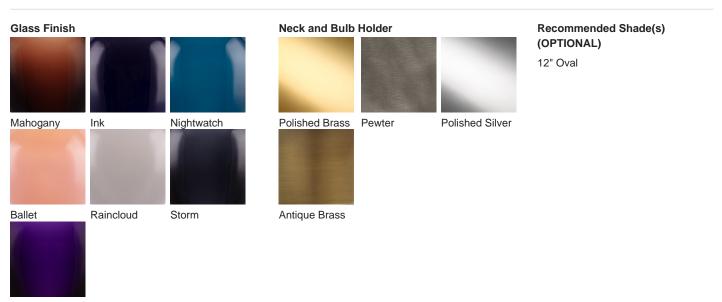

#### TL663

Collection Name MOONLIGHT COLLECTION

The Bodice table lamp is the English Rose of this latest collection; a feminine personality composed of elegance and beauty with an unmistakably graceful demeanour. This table lamp is comprised of a mouth blown body of glass and a solid, spun brass neck, both deftly crafted in the south of England.Finish note: This lamp finish is opaque; as these lamps are handmade by our artisans in England, they may vary from piece to piece in dimension and appearance.

#### Available Finishes

Indigo