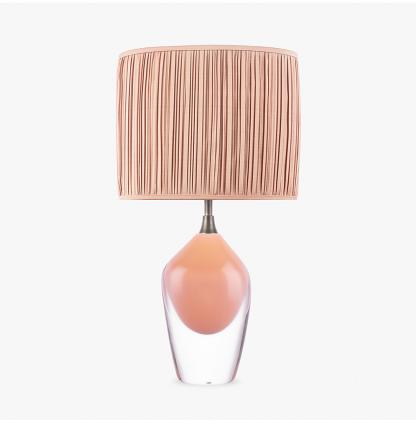

#### **TL663**

Collection Name
MOONLIGHT COLLECTION

The Bodice table lamp is the English Rose of this latest collection; a feminine personality composed of elegance and beauty with an unmistakably graceful demeanour. This table lamp is comprised of a mouth blown body of glass and a solid, spun brass neck, both deftly crafted in the south of England. Finish note: This lamp finish is opaque; as these lamps are handmade by our artisans in England, they may vary from piece to piece in dimension and appearance.

TL663 in Ballet and Pewter with a 12" Oval Shade in James Hare Pleated 38000/110