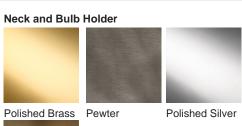

#### **Available Finishes**

Antique Brass

Recommended Shade(s) (OPTIONAL)

12" Oval