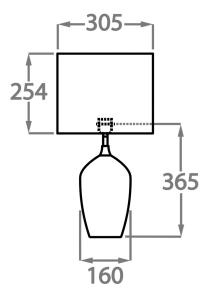

#### One size only

TL663,

Height: 36.5 cm (14.37") Diameter: 16 cm (6.3") Depth: 12 cm (4.72") Bulbs: 1 x 40W E27

Net Weight: 9 kg / 20 lb Cable Exit: Top

Dimensions are measured from the base of the lamp to the middle of the bulb holder and are excluding shade. The overall height with a 12" oval shade is 57cm