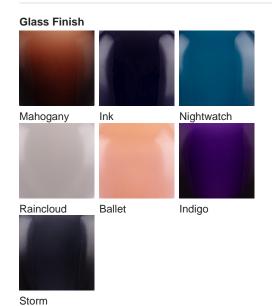

#### **Available Finishes**

Antique Brass

Recommended Shade(s) (OPTIONAL)

12" Oval