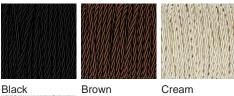

FIGURA**

# **Bodice Lamp**

## TL663

Collection Name
MOONLIGHT COLLECTION

The Bodice table lamp is the English Rose of this latest collection; a feminine personality composed of elegance and beauty with an unmistakably graceful demeanour. This table lamp is comprised of a mouth blown body of glass and a solid, spun brass neck, both deftly crafted in the south of England.Finish note: This lamp finish is translucent; as these lamps are handmade by our artisans in England, they may vary from piece to piece in dimension and appearance.



TL663 in Indigo and Polished Brass with a 12" Oval Shade in James Hare 38000/101 Rice Paper

Polished Silver

# Glass Finish Neck and Bulb Holder Image: Second second

## Available Finishes

Recommended Shade(s) (OPTIONAL)

12" Oval

Storm

### Silk Flex



Black

Cream



Silver

## One size only TL663,

Height: 36.5 cm (14.37") Diameter: 16 cm (6.3") Depth: 12 cm (4.72") Bulbs: 1 x 40W E27 Net Weight: 9 kg / 20 lb Cable Exit: Top



Dimensions are measured from the base of the lamp to the middle of the bulb holder and are excluding shade The overall height with a 12" oval shade is 57cm

Finish note: As these glass lamps are handmade by our artisans in England, they may vary slightly from piece to piece in dimension and appearance