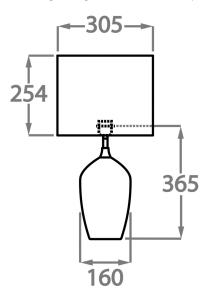

## One size only TL663,

Height: 36.5 cm (14.37") Diameter: 16 cm (6.3") Depth: 12 cm (4.72") Bulbs: 1 x 40W E27 Net Weight: 9 kg / 20 lb Cable Exit: Top

Dimensions are measured from the base of the lamp to the middle of the bulb holder and are excluding shade The overall height with a 12" oval shade is 57cm