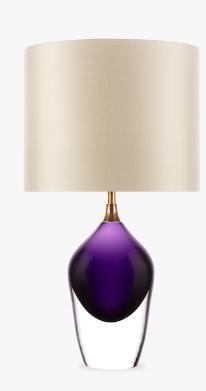

## TL663

Collection Name
MOONLIGHT COLLECTION

The Bodice table lamp is the English Rose of this latest collection; a feminine personality composed of elegance and beauty with an unmistakably graceful demeanour. This table lamp is comprised of a mouth blown body of glass and a solid, spun brass neck, both deftly crafted in the south of England.Finish note: This lamp finish is translucent; as these lamps are handmade by our artisans in England, they may vary from piece to piece in dimension and appearance.

TL663 in Indigo and Polished Brass with a 12" Oval Shade in James Hare 38000/101 Rice Paper

Polished Silver