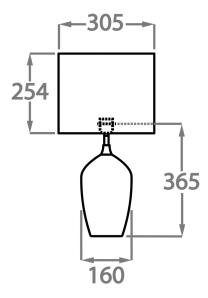

#### One size only

TL663,

Height: 36.5 cm (14.37") Diameter: 16 cm (6.3") Depth: 12 cm (4.72") Bulbs: 1 x 40W E27

Net Weight: 9 kg / 20 lb Cable Exit: Top

Dimensions are measured from the base of the lamp to the middle of the bulb holder and are excluding shade. The overall height with a 12" oval shade is 57cm