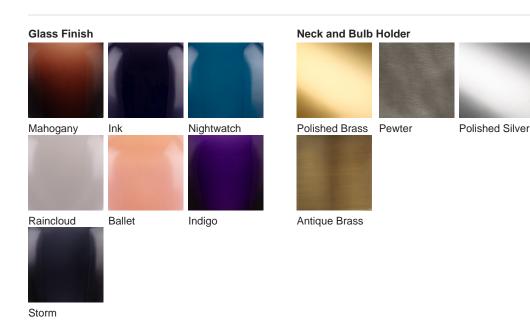

#### **Available Finishes**

Recommended Shade(s) (OPTIONAL)

12" Oval

#### **MOONLIGHT COLLECTION**

The Bodice table lamp is the English Rose of this latest collection; a feminine personality composed of elegance and beauty with an unmistakably graceful demeanour. This table lamp is comprised of a mouth blown body of glass and a solid, spun brass neck, both deftly crafted in the south of England. Finish note: This lamp finish is opaque; as these lamps are handmade by our artisans in England, they may vary from piece to piece in dimension and appearance.