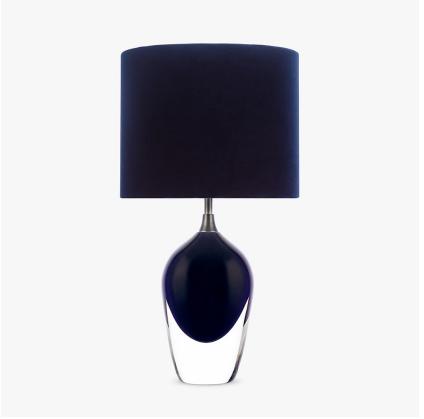

TL663 in Storm and Pewter with a 12" Oval Shade in James Hare 8308/03

#### One size only

TL663,

Height: 36.5 cm (14.37") Diameter: 16 cm (6.3") Depth: 12 cm (4.72") Bulbs: 1 x 40W E27

Net Weight: 9 kg / 20 lb Cable Exit: Top

Dimensions are measured from the base of the lamp to the middle of the bulb holder and are excluding shade. The overall height with a 12" oval shade is 57cm