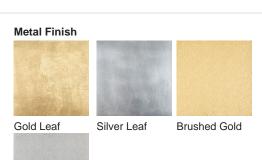

#### Compatible with

Yacht Club

TL661 in Steel Blue and Brushed Gold with 9" Tall Drum Shade in Silk Linen 3998/N

### **Available Finishes**

**Brushed Nickel** 