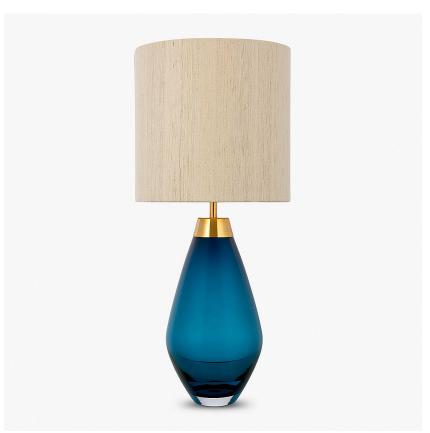

#### **CONTOUR COLLECTION**

An uncomplicated jewel of utmost sophistication, which will place itself effortlessly within a vast array of settings. The Bijou lamp is a fusion of English blown glass and Italian gilding to create this versatile and feminine gem of distinction.

#### Compatible with

Yacht Club

TL661 in Steel Blue and Brushed Gold with 9" Tall Drum Shade in Silk Linen 3998/N