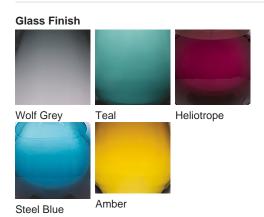

#### Compatible with

Yacht Club

TL661 in Steel Blue and Brushed Gold with 9" Tall Drum Shade in Silk Linen 3998/N