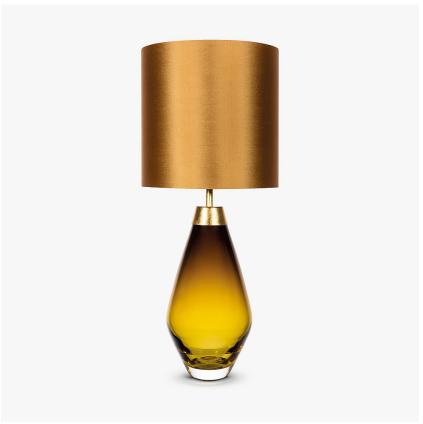

## **Bijou Small Lamp**

#### **CONTOUR COLLECTION**

An uncomplicated jewel of utmost sophistication, which will place itself effortlessly within a vast array of settings. The Bijou lamp is a fusion of English blown glass and Italian gilding to create this versatile and feminine gem of distinction.

#### Compatible with

Yacht Club

TL661 in Amber Gold Leaf with 9" Tall Drum Shade in Silk Crepe Satin 1806W-70 Ochre

## Silk Flex

Steel Blue

Brown

Amber

Cream

Silver

Small

TL661-SM, Height: 31 cm (12.2") Diameter: 16.5 cm (6.5")

Diameter: 16.5 cm (6.5° Bulbs: 1 x 40W E27 Cable Exit: Top Large

TL661-LA, Height: 48 cm (18.9") Diameter: 18.5 cm (7.28")

Bulbs: 1 × 40W E27 Cable Exit: Top

TL661-SM: Overall height with a 10" Tall Drum Shade 63cm - 24.8inch TL661-LA: Overall height with a 12" Tall Drum Shade 75cm - 30inch