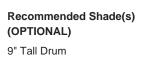

## Compatible with

Yacht Club

TL661 in Amber Gold Leaf with 9" Tall Drum Shade in Silk Crepe Satin 1806W-70 Ochre