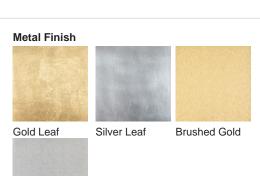

#### **Available Finishes**

Silver

**Brushed Nickel** 

Small

TL661-SM, Height: 31 cm (12.2") Diameter: 16.5 cm (6.5")

Diameter: 16.5 cm (6.5° Bulbs: 1 x 40W E27 Cable Exit: Top Large

TL661-LA, Height: 48 cm (18.9") Diameter: 18.5 cm (7.28")