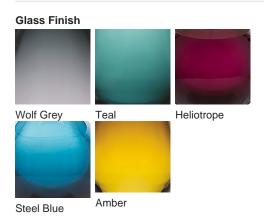

#### **Available Finishes**

Silver

**Brushed Nickel** 

Small

TL661-SM, Height: 31 cm (12.2") Diameter: 16.5 cm (6.5")

Diameter: 16.5 cm (6.5° Bulbs: 1 x 40W E27 Cable Exit: Top Large

TL661-LA, Height: 48 cm (18.9") Diameter: 18.5 cm (7.28")