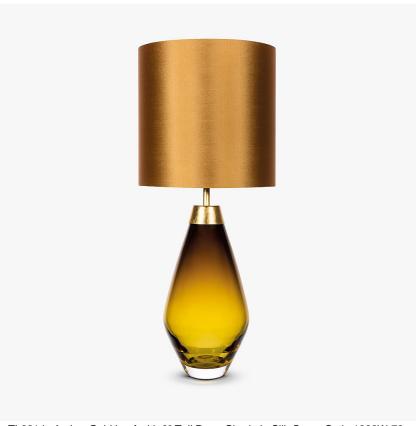

# Bijou Small Lamp

## **TL661-SM**

Collection Name

## Compatible with

Yacht Club

TL661 in Amber Gold Leaf with 9" Tall Drum Shade in Silk Crepe Satin 1806W-70 Ochre