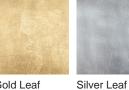

# **BELLA FIGURA**

# **Bijou Small Lamp**

#### **TL661-SM**

Collection Name

#### **CONTOUR COLLECTION**

An uncomplicated jewel of utmost sophistication, which will place itself effortlessly within a vast array of settings. The Bijou lamp is a fusion of English blown glass and Italian gilding to create this versatile and feminine gem of distinction.

Required modifications for use on yachts - lacquer applied to all metal components, "sea rod" through centre to secure base to surfaces, with the cable exit through bottom of the base.

#### Compatible with



Yacht Club



TL661 in Wolf Grey and Brushed Nickel with 10" Tall Drum Shade in Silk Crepe Satin 1806W/86 Prussian

**Brushed Gold** 

### Available Finishes









Wolf Grey



#### **Metal Finish**







**Brushed Nickel** 

## Recommended Shade(s) (OPTIONAL)

9" Tall Drum

# Silk Flex





Brown



Cream



Silver

Small

TL661-SM, Height: 31 cm (12.2") Diameter: 16 cm (6.3")

Diameter: 16 cm (6.3")
Bulbs: 1 x 40W E27
Cable Exit: Top

Large

TL661-LA,

Height: 48 cm (18.9") Diameter: 18.5 cm (7.28") Bulbs: 1 x 40W E27

Cable Exit: Top

TL661-SM: Overall height with a 10" Tall Drum Shade 63cm - 24.8inch TL661-LA: Overall height with a 12" Tall Drum Shade 75cm - 30inch