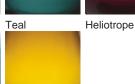

#### Compatible with

Yacht Club

TL661 in Wolf Grey and Brushed Nickel with 10" Tall Drum Shade in Silk Crepe Satin 1806W/86 Prussian

**Brushed Gold** 