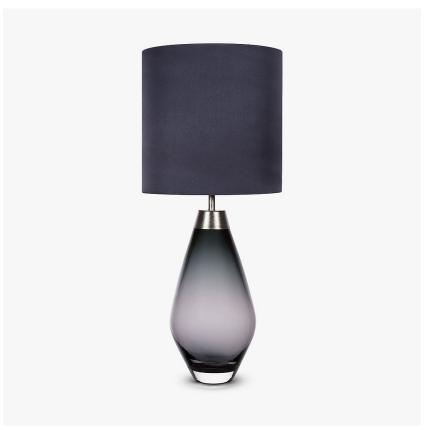

# **Bijou Small Lamp**

#### **CONTOUR COLLECTION**

An uncomplicated jewel of utmost sophistication, which will place itself effortlessly within a vast array of settings. The Bijou lamp is a fusion of English blown glass and Italian gilding to create this versatile and feminine gem of distinction.

#### Compatible with

Yacht Club

TL661 in Wolf Grey and Brushed Nickel with 10" Tall Drum Shade in Silk Crepe Satin 1806W/86 Prussian

**Brushed Gold** 