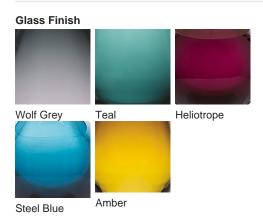

## Compatible with

Yacht Club

TL661 in Wolf Grey and Brushed Nickel with 10" Tall Drum Shade in Silk Crepe Satin 1806W/ 86 Prussian