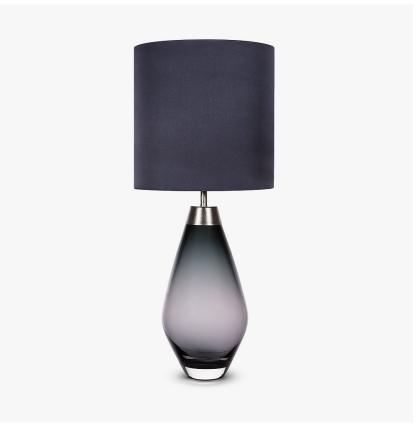

## Bijou Small Lamp

## **TL661-SM**

Collection Name

## CONTOUR COLLECTION

An uncomplicated jewel of utmost sophistication, which will place itself effortlessly within a vast array of settings. The Bijou lamp is a fusion of English blown glass and Italian gilding to create this versatile and feminine gem of distinction.

#### **Available Finishes**

**Brushed Nickel** 

Silver

Small

TL661-SM, Height: 31 cm (12.2") Diameter: 16 cm (6.3")

Diameter: 16 cm (6.3") Bulbs: 1 x 40W E27 Cable Exit: Top Large

TL661-LA,

Height: 48 cm (18.9") Diameter: 18.5 cm (7.28") Bulbs: 1 x 40W E27