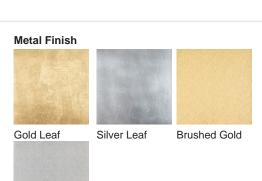

#### **Available Finishes**

**Brushed Nickel** 

Silver

Small

TL661-SM, Height: 31 cm (12.2") Diameter: 16 cm (6.3")

Diameter: 16 cm (6.3") Bulbs: 1 x 40W E27 Cable Exit: Top Large

TL661-LA,

Height: 48 cm (18.9") Diameter: 18.5 cm (7.28") Bulbs: 1 x 40W E27