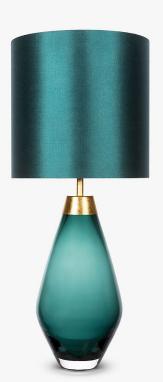

### **Bijou Small Lamp**

#### **TL661-SM**

**Collection Name** CONTOUR COLLECTION

An uncomplicated jewel of utmost sophistication, which will place itself effortlessly within a vast array of settings. The Bijou lamp is a fusion of English blown glass and Italian gilding to create this versatile and feminine gem of distinction.

#### Compatible with

Available Finishes

TL661 in Teal and Gold Leaf with 10" Tall Drum Shade in Silk Dupion 5018W/ 62

Brushed Gold

Cream

Silver

Small TL661-SM, Height: 31 cm (12.2") Diameter: 16.5 cm (6.5") Bulbs: 1 × 40W E27 Cable Exit: Top

Large TL661-LA, Height: 48 cm (18.9") Diameter: 18.5 cm (7.28") Bulbs: 1 × 40W E27 Cable Exit: Top