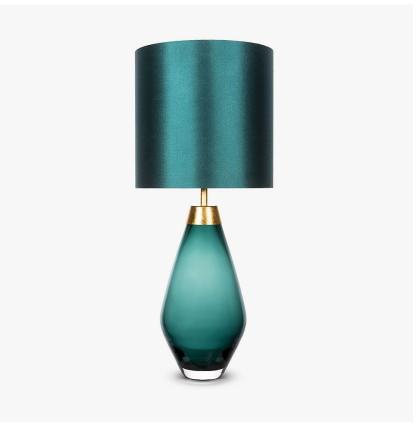

# Bijou Small Lamp

## **CONTOUR COLLECTION**

An uncomplicated jewel of utmost sophistication, which will place itself effortlessly within a vast array of settings. The Bijou lamp is a fusion of English blown glass and Italian gilding to create this versatile and feminine gem of distinction.

#### Compatible with

Yacht Club

TL661 in Teal and Gold Leaf with 10" Tall Drum Shade in Silk Dupion 5018W/ 62