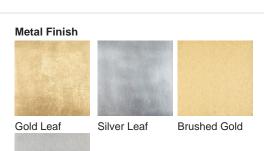

#### **Available Finishes**

Silver

Brushed Nickel

Small

TL661-SM, Height: 31 cm (12.2") Diameter: 16.5 cm (6.5")

Bulbs: 1 × 40W E27 Cable Exit: Top Large

TL661-LA, Height: 48 cm (18.9")

Diameter: 18.5 cm (7.28") Bulbs: 1 x 40W E27 Cable Exit: Top