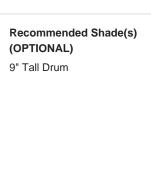

TL661-SM: Overall height with a 10" Tall Drum Shade 63cm - 24.8inch TL661-LA: Overall height with a 12" Tall Drum Shade 75cm - 30"