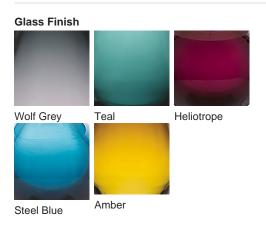

#### **Available Finishes**

Silver

Brushed Nickel

Small

TL661-SM, Height: 31 cm (12.2") Diameter: 16.5 cm (6.5")

Bulbs: 1 × 40W E27 Cable Exit: Top Large

TL661-LA, Height: 48 cm (18.9")

Diameter: 18.5 cm (7.28") Bulbs: 1 x 40W E27 Cable Exit: Top