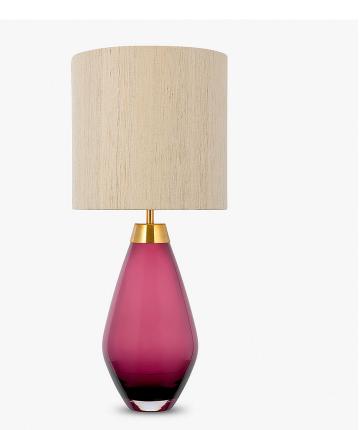

#### **TL661-SM**

**Collection Name** CONTOUR COLLECTION

An uncomplicated jewel of utmost sophistication, which will place itself effortlessly within a vast array of settings. The Bijou lamp is a fusion of English blown glass and Italian gilding to create this versatile and feminine gem of distinction.

#### Compatible with

Yacht Club

Available Finishes

Bijou Lamp in Heliotrope and Brushed Gold with 9" Tall Drum Shade in Silk Linen 3998/Natural N

Brushed Gold