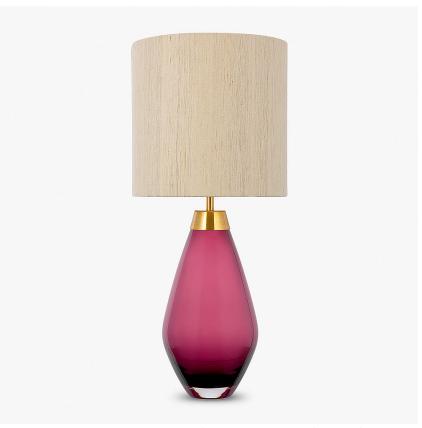

# Bijou Small Lamp

## **CONTOUR COLLECTION**

An uncomplicated jewel of utmost sophistication, which will place itself effortlessly within a vast array of settings. The Bijou lamp is a fusion of English blown glass and Italian gilding to create this versatile and feminine gem of distinction.

#### Compatible with

Yacht Club

Bijou Lamp in Heliotrope and Brushed Gold with 9" Tall Drum Shade in Silk Linen 3998/Natural N

**Brushed Gold** 