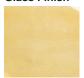

# **BELLA FIGURA**

# Bijou Small Lamp

#### **TL661-SM**

Collection Name

## **CONTOUR COLLECTION**

An uncomplicated jewel of utmost sophistication, which will place itself effortlessly within a vast array of settings. The Bijou lamp is a fusion of English blown glass and Italian gilding to create this versatile and feminine gem of distinction.

#### Compatible with



Yacht Club



Bijou Lamp in Heliotrope and Brushed Gold with 9" Tall Drum Shade in Silk Linen 3998/Natural N

**Brushed Gold** 

#### **Available Finishes**





Venetian Amber Wolf Grey



Heliotrope





Steel Blue

## **Metal Finish**





Silver Leaf



**Brushed Nickel** 

# Recommended Shade(s) (OPTIONAL)

9" Tall Drum

# Silk Flex





Brown



Cream

Teal



Silver

Small

TL661-SM, Height: 31 cm (12.2") Diameter: 16.5 cm (6.5")

Diameter: 16.5 cm (6.5° Bulbs: 1 x 40W E27 Cable Exit: Top Large

TL661-LA, Height: 48 cm (18.9") Diameter: 18.5 cm (7.28")

Bulbs: 1 × 40W E27 Cable Exit: Top

TL661-SM: Overall height with a 10" Tall Drum Shade 63cm - 24.8inch TL661-LA: Overall height with a 12" Tall Drum Shade 75cm - 30inch