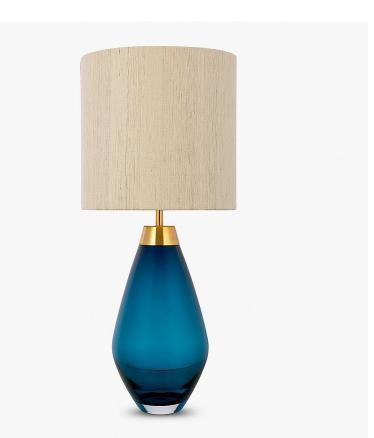

Compatible with

Yacht Club

TL661 in Steel Blue and Brushed Gold with 9" Tall Drum Shade in Silk Linen 3998/N

Brushed Gold

Recommended Shade(s)

(OPTIONAL) 9" Tall Drum

## **Available Finishes**

Silk Flex

Cream

Silver

Small TL661-SM, Height: 31 cm (12.2") Diameter: 16.5 cm (6.5") Bulbs: 1 × 40W E27 Cable Exit: Top

Large TL661-LA, Height: 48 cm (18.9") Diameter: 18.5 cm (7.28") Bulbs: 1 × 40W E27 Cable Exit: Top