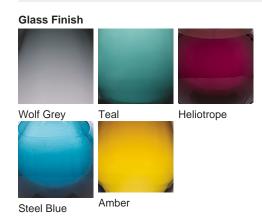

Compatible with

Yacht Club

TL661 in Steel Blue and Brushed Gold with 9" Tall Drum Shade in Silk Linen 3998/N

Brushed Gold

Recommended Shade(s)

(OPTIONAL) 9" Tall Drum

## **Available Finishes**

Silk Flex

Cream

Silver

Small TL661-SM, Height: 31 cm (12.2") Diameter: 16.5 cm (6.5") Bulbs: 1 × 40W E27 Cable Exit: Top

Large TL661-LA, Height: 48 cm (18.9") Diameter: 18.5 cm (7.28") Bulbs: 1 × 40W E27 Cable Exit: Top