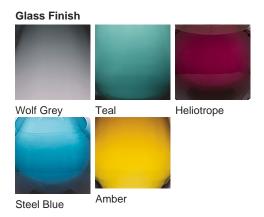

#### Compatible with

Yacht Club

TL661 in Wolf Grey and Brushed Nickel with 12" Tall Drum Shade in 3998/ Beige