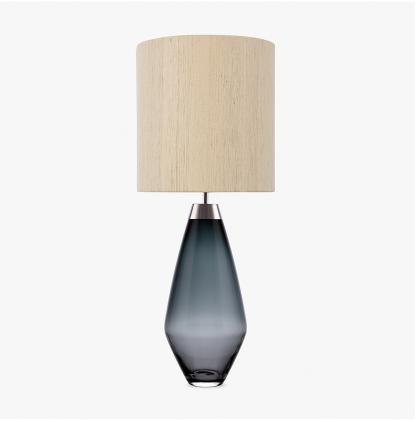

# Bijou Large Lamp

#### **CONTOUR COLLECTION**

An uncomplicated jewel of utmost sophistication, which will place itself effortlessly within a vast array of settings. The Bijou lamp is a fusion of English blown glass and Italian gilding to create this versatile and feminine gem of distinction, now available in a statuesque larger size

#### Compatible with

Yacht Club

TL661 in Wolf Grey and Brushed Nickel with 12" Tall Drum Shade in 3998/ Beige

TL661-SM: Overall height with a 10" Tall Drum Shade 63cm - 24.8inch TL661-LA: Overall height with a 12" Tall Drum Shade 75cm - 30"