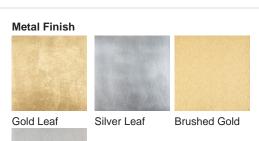

# **BELLA FIGURA**

# Bijou Large Lamp

# **TL661-LA**

Collection Name

#### **CONTOUR COLLECTION**

An uncomplicated jewel of utmost sophistication, which will place itself effortlessly within a vast array of settings. The Bijou lamp is a fusion of English blown glass and Italian gilding to create this versatile and feminine gem of distinction, now available in a statuesque larger size

Required modifications for use on yachts - lacquer applied to all metal components, "sea rod" through centre to secure base to surfaces, with the cable exit through bottom of the base.

#### Compatible with



Yacht Club



TL661 in Wolf Grey and Brushed Nickel with 12" Tall Drum Shade in 3998/ Beige

## **Available Finishes**





**Brushed Nickel** 



### Silk Flex

Silver



Small

TL661-SM, Height: 31 cm (12.2") Diameter: 16.5 cm (6.5")

Bulbs: 1 × 40W E27 Cable Exit: Top Large

TL661-LA, Height: 48 cm (18.9")

Diameter: 18.5 cm (7.28") Bulbs: 1 x 40W E27 Cable Exit: Top

TL661-SM: Overall height with a 10" Tall Drum Shade 63cm - 24.8inch TL661-LA: Overall height with a 12" Tall Drum Shade 75cm - 30"