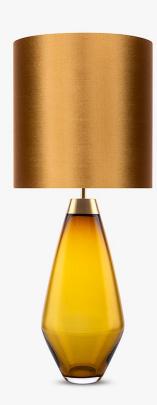

## Bijou Large Lamp

### TL661-LA

Collection Name CONTOUR COLLECTION

An uncomplicated jewel of utmost sophistication, which will place itself effortlessly within a vast array of settings. The Bijou lamp is a fusion of English blown glass and Italian gilding to create this versatile and feminine gem of distinction, now available in a statuesque larger size

#### Compatible with

Yacht Club

TL661 in Amber and Brushed Gold with 12" Tall Drum Shade in Silk Crepe Satin 1806W/ 70 Ochre

Brushed Gold