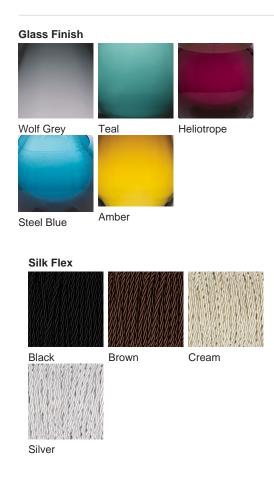

# **BELLA FIGURA**

## Bijou Large Lamp

### TL661-LA

Collection Name CONTOUR COLLECTION

An uncomplicated jewel of utmost sophistication, which will place itself effortlessly within a vast array of settings. The Bijou lamp is a fusion of English blown glass and Italian gilding to create this versatile and feminine gem of distinction, now available in a statuesque larger size

#### Compatible with



Yacht Club



TL661 in Amber and Brushed Gold with 12" Tall Drum Shade in Silk Crepe Satin 1806W/ 70 Ochre

Brushed Gold

#### **Available Finishes**



# Metal Finish



Silver Leaf

#### Gold Leaf



## Recommended Shade(s) (OPTIONAL)

12" Tall Drum

Small TL661-SM, Height: 31 cm (12.2") Diameter: 16.5 cm (6.5") Bulbs: 1 × 40W E27 Cable Exit: Top

Large TL661-LA, Height: 48 cm (18.9") Diameter: 18.5 cm (7.28") Bulbs: 1 × 40W E27 Cable Exit: Top

TL661-SM: Overall height with a 10" Tall Drum Shade 63cm - 24.8inch TL661-LA: Overall height with a 12" Tall Drum Shade 75cm - 30inch