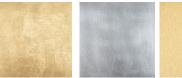

# **BELLA FIGURA**

## Bijou Large Lamp

### TL661-LA

Collection Name CONTOUR COLLECTION

An uncomplicated jewel of utmost sophistication, which will place itself effortlessly within a vast array of settings. The Bijou lamp is a fusion of English blown glass and Italian gilding to create this versatile and feminine gem of distinction, now available in a statuesque larger size

#### Compatible with



Yacht Club



TL661 in Amber and Brushed Gold with 12" Tall Drum Shade in Silk Crepe Satin 1806W/ 70 Ochre

Brushed Gold

#### **Available Finishes**



# Metal Finish



Silver Leaf

#### Gold Leaf



## Recommended Shade(s) (OPTIONAL)

12" Tall Drum

Small TL661-SM, Height: 31 cm (12.2") Diameter: 16.5 cm (6.5") Bulbs: 1 × 40W E27 Cable Exit: Top

Large TL661-LA, Height: 48 cm (18.9") Diameter: 18.5 cm (7.28") Bulbs: 1 × 40W E27 Cable Exit: Top

TL661-SM: Overall height with a 10" Tall Drum Shade 63cm - 24.8inch TL661-LA: Overall height with a 12" Tall Drum Shade 75cm - 30inch