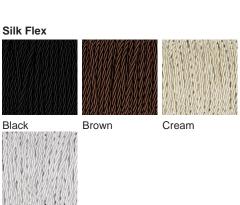

#### Compatible with

Yacht Club

TL661 in Heliotrope and Brushed Nickel with 12" Tall Drum Shade in Silk Linen 3998/Natural N