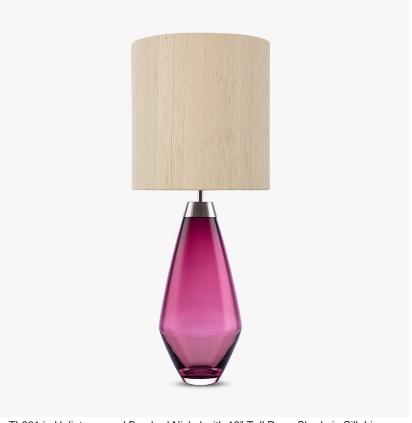

# Bijou Large Lamp

### **TL661-LA**

Collection Name

#### **CONTOUR COLLECTION**

An uncomplicated jewel of utmost sophistication, which will place itself effortlessly within a vast array of settings. The Bijou lamp is a fusion of English blown glass and Italian gilding to create this versatile and feminine gem of distinction, now available in a statuesque larger size

#### Compatible with

Yacht Club

TL661 in Heliotrope and Brushed Nickel with 12" Tall Drum Shade in Silk Linen 3998/Natural N