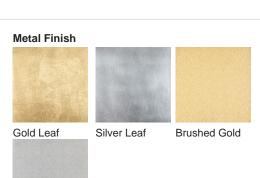

# **BELLA FIGURA**

# Bijou Large Lamp

### **TL661-LA**

Collection Name

#### **CONTOUR COLLECTION**

An uncomplicated jewel of utmost sophistication, which will place itself effortlessly within a vast array of settings. The Bijou lamp is a fusion of English blown glass and Italian gilding to create this versatile and feminine gem of distinction, now available in a statuesque larger size

Required modifications for use on yachts - lacquer applied to all metal components, "sea rod" through centre to secure base to surfaces, with the cable exit through bottom of the base.

#### Compatible with



Yacht Club



TL661 in Heliotrope and Brushed Nickel with 12" Tall Drum Shade in Silk Linen 3998/Natural N

## **Available Finishes**

Silver





**Brushed Nickel** 

# Recommended Shade(s) (OPTIONAL) 12" Tall Drum



Small

TL661-SM, Height: 31 cm (12.2") Diameter: 16.5 cm (6.5")

Bulbs: 1 × 40W E27 Cable Exit: Top Large

TL661-LA, Height: 48 cm (18.9")

Diameter: 18.5 cm (7.28") Bulbs: 1 x 40W E27 Cable Exit: Top

TL661-SM: Overall height with a 10" Tall Drum Shade 63cm - 24.8inch TL661-LA: Overall height with a 12" Tall Drum Shade 75cm - 30"