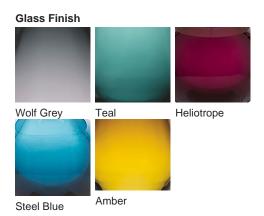

#### Compatible with

Yacht Club

TL661 in Heliotrope and Brushed Nickel with 12" Tall Drum Shade in Silk Linen 3998/Natural N