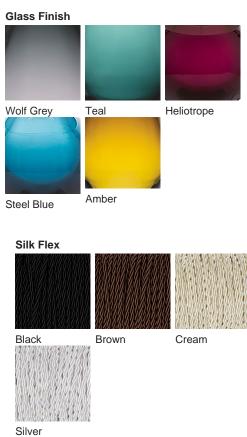

# **BELLA FIGURA**

## Bijou Large Lamp

### TL661-LA

Collection Name CONTOUR COLLECTION

An uncomplicated jewel of utmost sophistication, which will place itself effortlessly within a vast array of settings. The Bijou lamp is a fusion of English blown glass and Italian gilding to create this versatile and feminine gem of distinction, now available in a statuesque larger size

#### Compatible with



Yacht Club



TL661 in Heliotrope and Brushed Nickel with 12" Tall Drum Shade in Silk Linen 3998/Natural N

### **Available Finishes**



# A Metal Finish Gold Leaf Fushed Nickel Fushed Nickel Metal Finish Silver Leaf Brushed Gold Hubble Hu

Small TL661-SM, Height: 31 cm (12.2") Diameter: 16.5 cm (6.5") Bulbs: 1 × 40W E27 Cable Exit: Top

Large TL661-LA, Height: 48 cm (18.9") Diameter: 18.5 cm (7.28") Bulbs: 1 × 40W E27 Cable Exit: Top

TL661-SM: Overall height with a 10" Tall Drum Shade 63cm - 24.8inch TL661-LA: Overall height with a 12" Tall Drum Shade 75cm - 30"