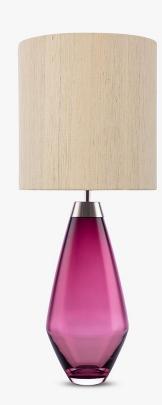

### TL661-LA

Collection Name CONTOUR COLLECTION

An uncomplicated jewel of utmost sophistication, which will place itself effortlessly within a vast array of settings. The Bijou lamp is a fusion of English blown glass and Italian gilding to create this versatile and feminine gem of distinction, now available in a statuesque larger size

#### Compatible with

Yacht Club

TL661 in Heliotrope and Brushed Nickel with 12" Tall Drum Shade in Silk Linen 3998/Natural N

# A Metal Finish Gold Leaf Fushed Nickel Fushed Nickel Metal Finish Silver Leaf Brushed Gold Hubble Hu

Small TL661-SM, Height: 31 cm (12.2") Diameter: 16.5 cm (6.5") Bulbs: 1 × 40W E27 Cable Exit: Top

Large TL661-LA, Height: 48 cm (18.9") Diameter: 18.5 cm (7.28") Bulbs: 1 × 40W E27 Cable Exit: Top

TL661-SM: Overall height with a 10" Tall Drum Shade 63cm - 24.8inch TL661-LA: Overall height with a 12" Tall Drum Shade 75cm - 30"