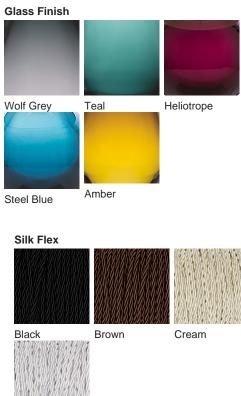

# Available Finishes

## Metal Finish

Silver Leaf

Gold Leaf

12" Tall Drum

(OPTIONAL)

Recommended Shade(s)

**Brushed Nickel** 

Silver