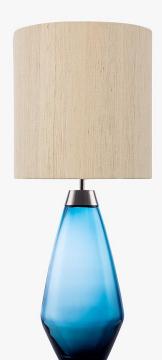

## **Bijou Large Lamp**

### **TL661-LA**

**Collection Name** CONTOUR COLLECTION

An uncomplicated jewel of utmost sophistication, which will place itself effortlessly within a vast array of settings. The Bijou lamp is a fusion of English blown glass and Italian gilding to create this versatile and feminine gem of distinction, now available in a statuesque larger size

### Compatible with

Yacht Club

TL661 in Steel Blue and Brushed Nickel with 12" Tall Drum Shade in Silk Linen 3998/Natural N

Brushed Gold

Small TL661-SM, Height: 31 cm (12.2") Diameter: 16.5 cm (6.5") Bulbs: 1 × 40W E27 Cable Exit: Top

Large TL661-LA, Height: 48 cm (18.9") Diameter: 18.5 cm (7.28") Bulbs: 1 × 40W E27 Cable Exit: Top

TL661-SM: Overall height with a 10" Tall Drum Shade 63cm - 24.8inch TL661-LA: Overall height with a 12" Tall Drum Shade 75cm - 30"