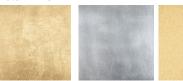

# Available Finishes

## Metal Finish

Silver Leaf

Gold Leaf

12" Tall Drum

(OPTIONAL)

Recommended Shade(s)

**Brushed Nickel** 

Silver