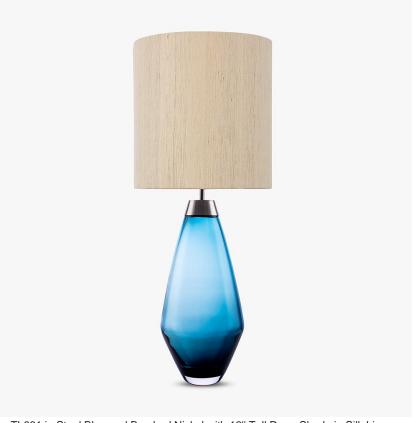

# Bijou Large Lamp

## **CONTOUR COLLECTION**

An uncomplicated jewel of utmost sophistication, which will place itself effortlessly within a vast array of settings. The Bijou lamp is a fusion of English blown glass and Italian gilding to create this versatile and feminine gem of distinction, now available in a statuesque larger size

#### Compatible with

Yacht Club

TL661 in Steel Blue and Brushed Nickel with 12" Tall Drum Shade in Silk Linen 3998/Natural N

**Brushed Gold** 