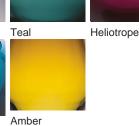

### **BELLA FIGURA**

#### **Bijou Large Lamp**

#### **TL661-LA**

**Collection Name** CONTOUR COLLECTION

An uncomplicated jewel of utmost sophistication, which will place itself effortlessly within a vast array of settings. The Bijou lamp is a fusion of English blown glass and Italian gilding to create this versatile and feminine gem of distinction, now available in a statuesque larger size

Required modifications for use on yachts - lacquer applied to all metal components, "sea rod" through centre to secure base to surfaces, with the cable exit through bottom of the base.

#### Compatible with

Available Finishes





TL661-LA in Teal and Brushed Nickel 12" Tall Drum Shade in Silk Dupion 5018W/ 62

## Glass Finish Wolf Grey Teal Heliotrope

Steel Blue



# Metal Finish

Silver Leaf



Brushed Gold

Recommended Shade(s) (OPTIONAL) 12" Tall Drum

**Brushed Nickel** 

Gold Leaf

Silk Flex



Cream



Silver

Small TL661-SM, Height: 31 cm (12.2") Diameter: 16.5 cm (6.5") Bulbs: 1 × 40W E27 Cable Exit: Top Size Two TL661-LA, Height: 48 cm (18.9") Diameter: 18.5 cm (7.28") Bulbs: 1 × 40W E27

TL661-SM: Overall height with a 10" Tall Drum Shade 63cm - 24.8inch TL661-LA: Overall height with a 12" Tall Drum Shade 75cm - 30"