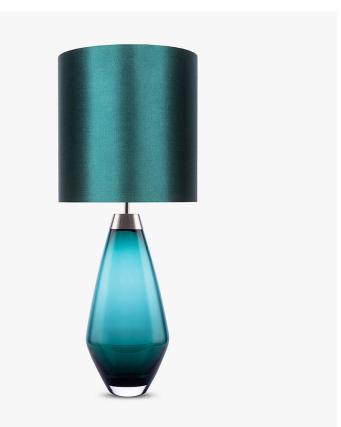

### **BELLA FIGURA**

#### **Bijou Large Lamp**

#### **TL661-LA**

**Collection Name** CONTOUR COLLECTION

An uncomplicated jewel of utmost sophistication, which will place itself effortlessly within a vast array of settings. The Bijou lamp is a fusion of English blown glass and Italian gilding to create this versatile and feminine gem of distinction, now available in a statuesque larger size

#### Compatible with

Available Finishes

TL661-LA in Teal and Brushed Nickel 12" Tall Drum Shade in Silk Dupion 5018W/ 62

Silver

Small TL661-SM, Height: 31 cm (12.2") Diameter: 16.5 cm (6.5") Bulbs: 1 × 40W E27 Cable Exit: Top Size Two TL661-LA, Height: 48 cm (18.9") Diameter: 18.5 cm (7.28") Bulbs: 1 × 40W E27

TL661-SM: Overall height with a 10" Tall Drum Shade 63cm - 24.8inch TL661-LA: Overall height with a 12" Tall Drum Shade 75cm - 30"