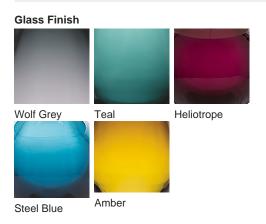

#### **Available Finishes**

Silver

**Brushed Nickel** 

Small

TL661-SM, Height: 31 cm (12.2") Diameter: 16.5 cm (6.5")

Bulbs: 1 × 40W E27 Cable Exit: Top Large

TL661-LA, Height: 48 cm (18.9")

Diameter: 18.5 cm (7.28") Bulbs: 1 x 40W E27 Cable Exit: Top