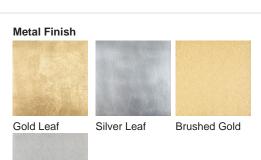

#### **Available Finishes**

Silver

**Brushed Nickel** 

Small

TL661-SM, Height: 31 cm (12.2") Diameter: 16.5 cm (6.5")

Bulbs: 1 × 40W E27 Cable Exit: Top Large

TL661-LA, Height: 48 cm (18.9")

Diameter: 18.5 cm (7.28") Bulbs: 1 x 40W E27 Cable Exit: Top