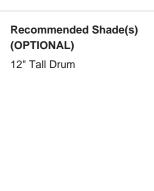

#### Compatible with

Yacht Club

TL661 in Wolf Grey and Brushed Nickel with 12" Tall Drum Shade in 3998/ Beige

TL661-SM: Overall height with a 10" Tall Drum Shade 63cm - 24.8inch TL661-LA: Overall height with a 12" Tall Drum Shade 75cm - 30"