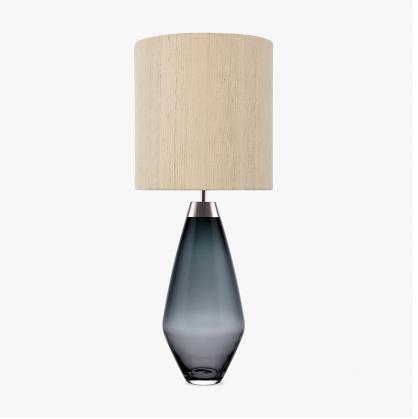

## Bijou Large Lamp

### **CONTOUR COLLECTION**

An uncomplicated jewel of utmost sophistication, which will place itself effortlessly within a vast array of settings. The Bijou lamp is a fusion of English blown glass and Italian gilding to create this versatile and feminine gem of distinction, now available in a statuesque larger size

#### Compatible with

Yacht Club

TL661 in Wolf Grey and Brushed Nickel with 12" Tall Drum Shade in 3998/ Beige

#### **Available Finishes**

Silver

**Brushed Nickel** 

Small

TL661-SM, Height: 31 cm (12.2") Diameter: 16.5 cm (6.5")

Bulbs: 1 × 40W E27 Cable Exit: Top Large

TL661-LA, Height: 48 cm (18.9")

Diameter: 18.5 cm (7.28") Bulbs: 1 x 40W E27 Cable Exit: Top