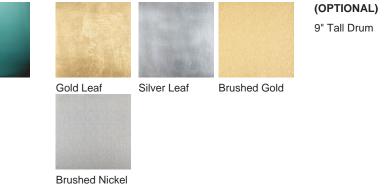

#### Compatible with

Bijou Lamp in Heliotrope and Brushed Gold with 9" Tall Drum Shade in Silk Linen 3998/Natural N

Recommended Shade(s)

#### **Available Finishes**

Metal Finish

Silver

Small TL661-SM, Height: 31 cm (12.2") Diameter: 16.5 cm (6.5") Bulbs: 1 × 40W E27 Cable Exit: Top

Large TL661-LA, Height: 48 cm (18.9") Diameter: 18.5 cm (7.28") Bulbs: 1 × 40W E27 Cable Exit: Top