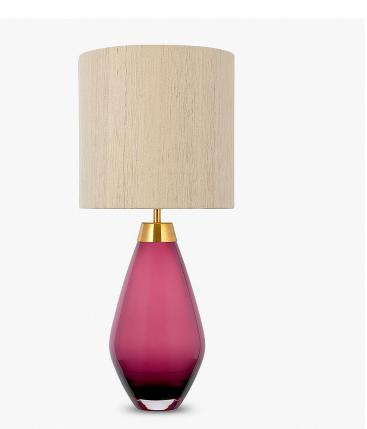

### TL661-SME

Collection Name CONTOUR COLLECTION

An uncomplicated jewel of utmost sophistication, which will place itself effortlessly within a vast array of settings. The Bijou lamp is a fusion of English blown glass and Italian gilding to create this versatile and feminine gem of distinction.

#### Compatible with

Bijou Lamp in Heliotrope and Brushed Gold with 9" Tall Drum Shade in Silk Linen 3998/Natural N

Recommended Shade(s)

#### **Available Finishes**

Metal Finish

Silver

Small TL661-SM, Height: 31 cm (12.2") Diameter: 16.5 cm (6.5") Bulbs: 1 × 40W E27 Cable Exit: Top

Large TL661-LA, Height: 48 cm (18.9") Diameter: 18.5 cm (7.28") Bulbs: 1 × 40W E27 Cable Exit: Top