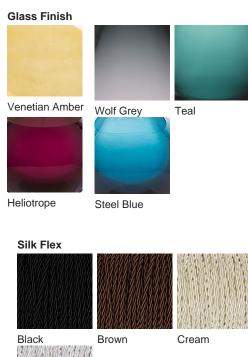

#### Compatible with

Bijou Lamp in Heliotrope and Brushed Gold with 9" Tall Drum Shade in Silk Linen 3998/Natural N

Recommended Shade(s)

#### **Available Finishes**

Metal Finish

Silver

Small TL661-SM, Height: 31 cm (12.2") Diameter: 16.5 cm (6.5") Bulbs: 1 × 40W E27 Cable Exit: Top

Large TL661-LA, Height: 48 cm (18.9") Diameter: 18.5 cm (7.28") Bulbs: 1 × 40W E27 Cable Exit: Top