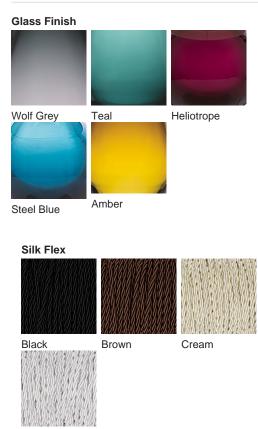

#### **Available Finishes**

Silver

## Recommended Shade(s) (OPTIONAL) 12" Tall Drum Gold Leaf Silver Leaf Brushed Gold **Brushed Nickel**

Small TL661-SM, Height: 31 cm (12.2") Diameter: 16.5 cm (6.5") Bulbs: 1 × 40W E27 Cable Exit: Top

Large TL661-LA, Height: 48 cm (18.9") Diameter: 18.5 cm (7.28") Bulbs: 1 × 40W E27 Cable Exit: Top