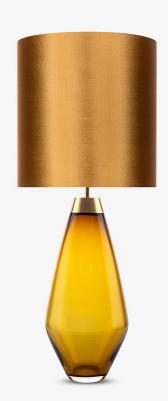

#### TL661-LAE

**Collection Name** CONTOUR COLLECTION

An uncomplicated jewel of utmost sophistication, which will place itself effortlessly within a vast array of settings. The Bijou lamp is a fusion of English blown glass and Italian gilding to create this versatile and feminine gem of distinction, now available in a statuesque larger size

**Compatible with** 

TL661 in Amber and Brushed Gold with 12" Tall Drum Shade in Silk Crepe Satin 1806W/ 70 Ochre

## Recommended Shade(s) (OPTIONAL) 12" Tall Drum Gold Leaf Silver Leaf Brushed Gold **Brushed Nickel**

Small TL661-SM, Height: 31 cm (12.2") Diameter: 16.5 cm (6.5") Bulbs: 1 × 40W E27 Cable Exit: Top

Large TL661-LA, Height: 48 cm (18.9") Diameter: 18.5 cm (7.28") Bulbs: 1 × 40W E27 Cable Exit: Top

TL661-SM: Overall height with a 10" Tall Drum Shade 63cm - 24.8inch TL661-LA: Overall height with a 12" Tall Drum Shade 75cm - 30inch