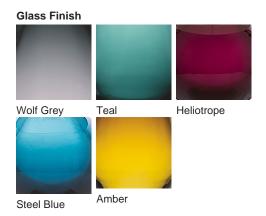

#### Compatible with

Express

Yacht Club

TL661 in Wolf Grey and Brushed Nickel with 12" Tall Drum Shade in 3998/ Beige

#### **Available Finishes**

**Brushed Nickel** 