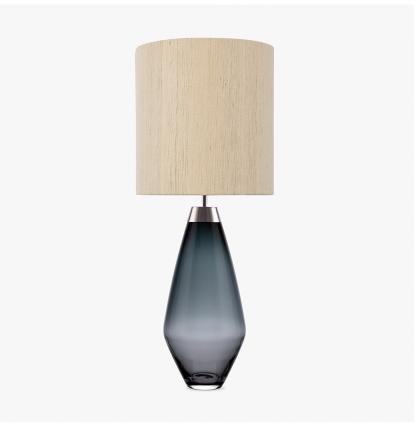

### Bijou Large Lamp

#### **CONTOUR COLLECTION**

An uncomplicated jewel of utmost sophistication, which will place itself effortlessly within a vast array of settings. The Bijou lamp is a fusion of English blown glass and Italian gilding to create this versatile and feminine gem of distinction, now available in a statuesque larger size

#### Compatible with

Express

Yacht Club

TL661 in Wolf Grey and Brushed Nickel with 12" Tall Drum Shade in 3998/ Beige