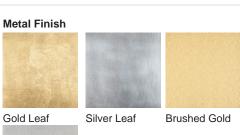

## **BELLA FIGURA**

### Bijou Large Lamp

#### TL661-LAE

Collection Name

#### **CONTOUR COLLECTION**

An uncomplicated jewel of utmost sophistication, which will place itself effortlessly within a vast array of settings. The Bijou lamp is a fusion of English blown glass and Italian gilding to create this versatile and feminine gem of distinction, now available in a statuesque larger size

#### Compatible with



Express



Yacht Club



TL661 in Wolf Grey and Brushed Nickel with 12" Tall Drum Shade in 3998/ Beige

#### **Available Finishes**







**Brushed Nickel** 

# Recommended Shade(s) (OPTIONAL) 12" Tall Drum



Small

TL661-SM, Height: 31 cm (12.2") Diameter: 16.5 cm (6.5")

Bulbs: 1 × 40W E27 Cable Exit: Top Large

TL661-LA, Height: 48 cm (18.9")

Diameter: 18.5 cm (7.28") Bulbs: 1 x 40W E27 Cable Exit: Top

TL661-SM: Overall height with a 10" Tall Drum Shade 63cm - 24.8inch TL661-LA: Overall height with a 12" Tall Drum Shade 75cm - 30"