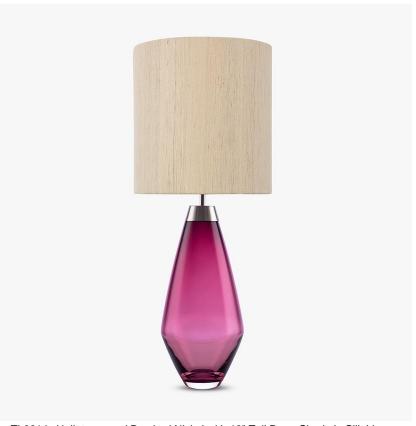

# Bijou Large Lamp

#### TL661-LAE

Collection Name

## **CONTOUR COLLECTION**

An uncomplicated jewel of utmost sophistication, which will place itself effortlessly within a vast array of settings. The Bijou lamp is a fusion of English blown glass and Italian gilding to create this versatile and feminine gem of distinction, now available in a statuesque larger size

#### Compatible with

Express

Yacht Club

TL661 in Heliotrope and Brushed Nickel with 12" Tall Drum Shade in Silk Linen 3998/Natural N

**Brushed Gold** 

TL661-LA, Height: 48 cm (18.9")

Diameter: 18.5 cm (7.28") Bulbs: 1 x 40W E27 Cable Exit: Top

TL661-SM: Overall height with a 10" Tall Drum Shade 63cm - 24.8inch TL661-LA: Overall height with a 12" Tall Drum Shade 75cm - 30"