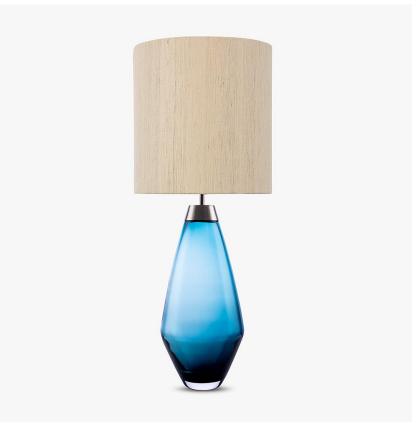

# Bijou Large Lamp

## **CONTOUR COLLECTION**

An uncomplicated jewel of utmost sophistication, which will place itself effortlessly within a vast array of settings. The Bijou lamp is a fusion of English blown glass and Italian gilding to create this versatile and feminine gem of distinction, now available in a statuesque larger size

### Compatible with

Express

Yacht Club

TL661 in Steel Blue and Brushed Nickel with 12" Tall Drum Shade in Silk Linen 3998/Natural N

**Brushed Gold** 

TL661-LA, Height: 48 cm (18.9")

Diameter: 18.5 cm (7.28") Bulbs: 1 x 40W E27 Cable Exit: Top

TL661-SM: Overall height with a 10" Tall Drum Shade 63cm - 24.8inch TL661-LA: Overall height with a 12" Tall Drum Shade 75cm - 30"