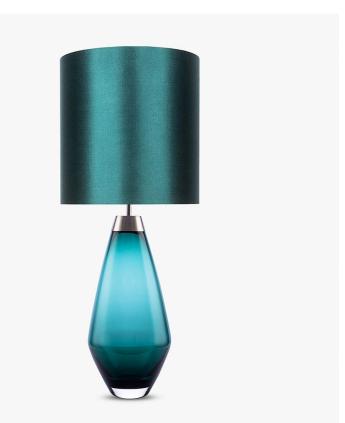

### **Bijou Large Lamp**

#### TL661-LAE

**Collection Name** CONTOUR COLLECTION

An uncomplicated jewel of utmost sophistication, which will place itself effortlessly within a vast array of settings. The Bijou lamp is a fusion of English blown glass and Italian gilding to create this versatile and feminine gem of distinction, now available in a statuesque larger size

**Compatible with** 

**Available Finishes** 

TL661-LA in Teal and Brushed Nickel 12" Tall Drum Shade in Silk Dupion 5018W/ 62