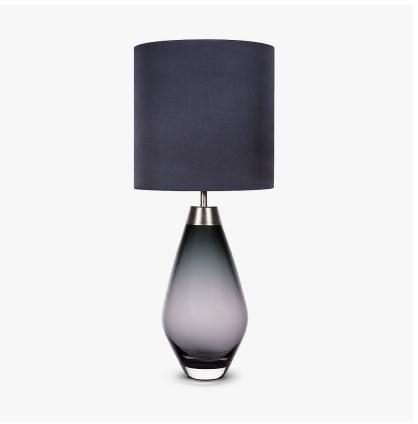

# Bijou Small Lamp

## **CONTOUR COLLECTION**

An uncomplicated jewel of utmost sophistication, which will place itself effortlessly within a vast array of settings. The Bijou lamp is a fusion of English blown glass and Italian gilding to create this versatile and feminine gem of distinction.

### Compatible with

Express

Yacht Club

TL661 in Wolf Grey and Brushed Nickel with 10" Tall Drum Shade in Silk Crepe Satin 1806W/86 Prussian

**Brushed Gold** 