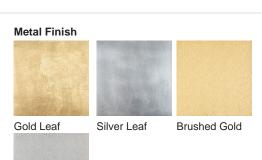

# **CONTOUR COLLECTION**

An uncomplicated jewel of utmost sophistication, which will place itself effortlessly within a vast array of settings. The Bijou lamp is a fusion of English blown glass and Italian gilding to create this versatile and feminine gem of distinction.

# Compatible with

Express

Yacht Club

TL661 in Steel Blue and Brushed Gold with 9" Tall Drum Shade in Silk Linen 3998/N