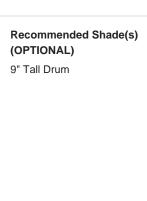

# Compatible with

Express

Yacht Club

TL661 in Steel Blue and Brushed Gold with 9" Tall Drum Shade in Silk Linen 3998/N