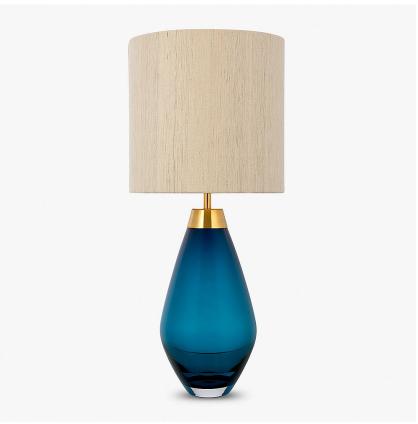

# Compatible with

Express

Yacht Club

TL661 in Steel Blue and Brushed Gold with 9" Tall Drum Shade in Silk Linen 3998/N