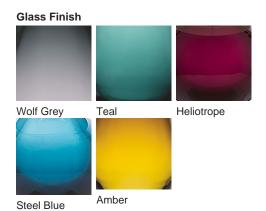

# Compatible with

Express

Yacht Club

TL661 in Steel Blue and Brushed Gold with 9" Tall Drum Shade in Silk Linen 3998/N