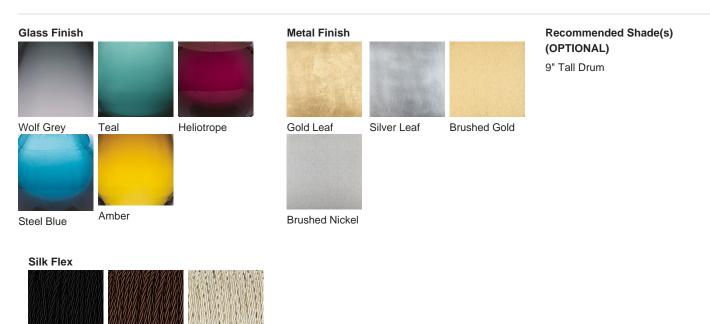

## **Available Finishes**

Black

Cream

Brown

Silver

Small TL661-SM, Height: 31 cm (12.2") Diameter: 16.5 cm (6.5") Bulbs: 1 × 40W E27 Cable Exit: Top

Large TL661-LA, Height: 48 cm (18.9") Diameter: 18.5 cm (7.28") Bulbs: 1 × 40W E27 Cable Exit: Top