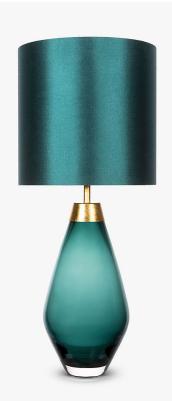

## TL661-SME

Collection Name CONTOUR COLLECTION

An uncomplicated jewel of utmost sophistication, which will place itself effortlessly within a vast array of settings. The Bijou lamp is a fusion of English blown glass and Italian gilding to create this versatile and feminine gem of distinction.

Compatible with

TL661 in Teal and Gold Leaf with 10" Tall Drum Shade in Silk Dupion 5018W/ 62