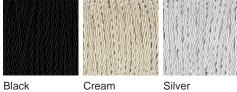

# **BELLA FIGURA**

## **Berkeley Floor Lamp**

### FL290

**Collection Name** ART DECO COLLECTION

A very imposing floor lamp made out of a column of cast and hand-carved Lucite. This floor lamp can be ordered in any height from 145cm to 160cm at no extra cost.



FL290 in Bronze and Clear Hand-carved Lucite with a 20" Short Drum Shade in Silk Crepe Satin 1806W/ 310 Timber Wolf

#### **Available Finishes**



Silk Flex



Black

Silver



Brown

#### One Size FL290, Width: 22.5 cm (8.86") Depth: 22.5 cm (8.86") Bulbs: 1 × 60w E27 Net Weight: 13 kg / 29 lb



Dimensions are measured from the base of the lamp to the middle of the bulb holder and are excluding shade Shades can also be made with Customer Own Material (COM) Overall height at 145cm high with a 20" short drum shade 165cm - 65"