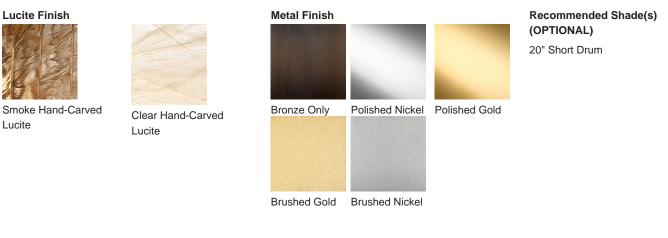

### FL290

**Collection Name** ART DECO COLLECTION

A very imposing floor lamp made out of a column of cast and hand-carved Lucite. This floor lamp can be ordered in any height from 145cm to 160cm at no extra cost.

FL290 in Bronze and Clear Hand-carved Lucite with a 20" Short Drum Shade in Silk Crepe Satin 1806W/ 310 Timber Wolf