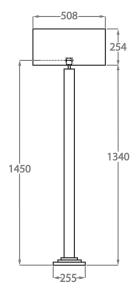

### FL290

**Collection Name** ART DECO COLLECTION

A very imposing floor lamp made out of a column of cast and hand-carved Lucite. This floor lamp can be ordered in any height from 145cm to 160cm at no extra cost.

#### One Size FL290, Width: 22.5 cm (8.86") Depth: 22.5 cm (8.86") Bulbs: 1 × 60w E27 Net Weight: 13 kg / 29 lb

Dimensions are measured from the base of the lamp to the middle of the bulb holder and are excluding shade Shades can also be made with Customer Own Material (COM) Overall height at 145cm high with a 20" short drum shade 165cm - 65"