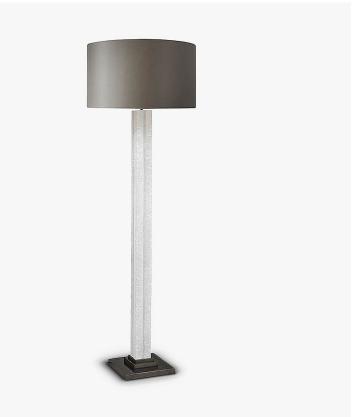

### FL290

**Collection Name** ART DECO COLLECTION

A very imposing floor lamp made out of a column of cast and hand-carved Lucite. This floor lamp can be ordered in any height from 145cm to 160cm at no extra cost.

FL290 in Bronze and Clear Hand-carved Lucite with a 20" Short Drum Shade in Silk Crepe Satin 1806W/ 310 Timber Wolf

#### One Size FL290, Width: 22.5 cm (8.86") Depth: 22.5 cm (8.86") Bulbs: 1 × 60w E27 Net Weight: 13 kg / 29 lb

Dimensions are measured from the base of the lamp to the middle of the bulb holder and are excluding shade Shades can also be made with Customer Own Material (COM) Overall height at 145cm high with a 20" short drum shade 165cm - 65"