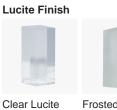

#### Compatible with

WL281 in Clear Lucite and Brushed Gold

### Available Finishes

Frosted Lucite

Size One Only WL281, Height: 46 cm (18.11") Width: 9 cm (3.54") Depth: 9 cm (3.54") Bulbs: 1 x LED 2.5w G9 LED Net Weight: 2 kg / 4 lb

All our wall lights are suitable for bathrooms if positioned in Zone 3. Please refer to the IP Rating Guide in the Bathroom Section on our website.