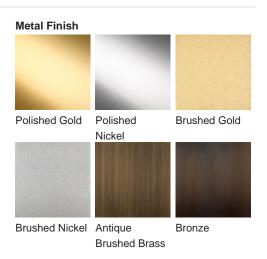

#### WL281

**Collection Name** ART DECO COLLECTION

A beautiful slim wall light of great elegance made out of 3 large solid Lucite rods with a plate of curved metal.

Required modifications for use on yachts - lacquer applied to all metal components.