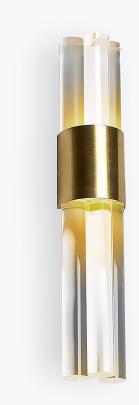

## **Belmont Wall Light**

#### WL281

**Collection Name** ART DECO COLLECTION

A beautiful slim wall light of great elegance made out of 3 large solid Lucite rods with a plate of curved metal.

Required modifications for use on yachts - lacquer applied to all metal components.

#### Compatible with

WL281 in Clear Lucite and Brushed Gold

### Available Finishes

Frosted Lucite

Size One Only WL281, Height: 46 cm (18.11") Width: 9 cm (3.54") Depth: 9 cm (3.54") Bulbs: 1 x LED 2.5w G9 LED Net Weight: 2 kg / 4 lb

All our wall lights are suitable for bathrooms if positioned in Zone 3. Please refer to the IP Rating Guide in the Bathroom Section on our website.